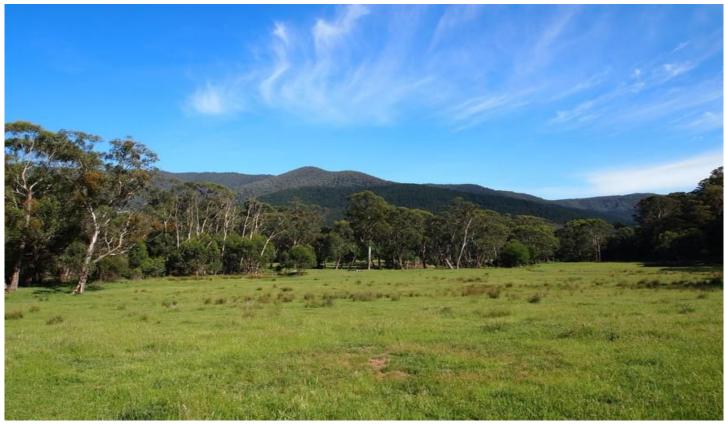

## **CA 20a Morses Creek Road WANDILIGONG VIC**

Not too far past the Wandi Pub you will find this true hidden gem; On offer is this gently rising parcel of land that features Morses Creek rambling along its western boundary and natural bush to the east. This quite open 15 acres also comes with a further 5 acres of leased land making this a property well worth inspecting.

With its Northerly aspect there is plenty of sunshine to the block and no shortage of grass to keep your stock well fed. Speaking of which there is also a set of cattle yards with loading race, shelter trees for the inclement weather and fencing to keep them in check.

Elevated sites that would be perfect for your dream home (subject to gaining council approval to build of course) and less that 10kms back in to Bright.

**Land Size**: 60702.8 sqm

View : https://www.dickensrealestate.com.au/sale/