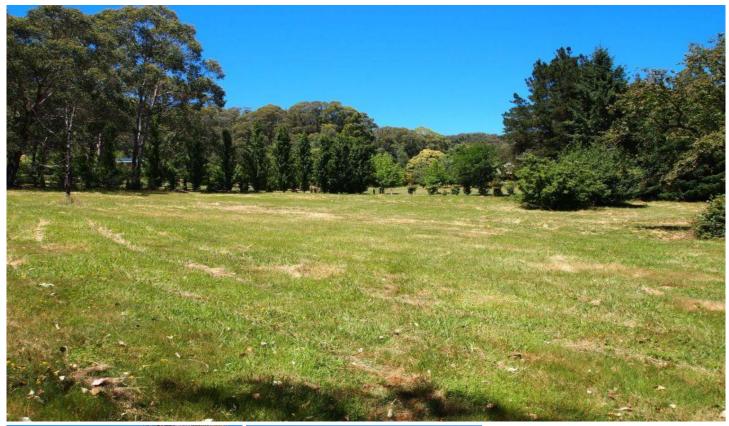

Lot 2 Cnr Pick Rise & Shovel Rise HARRIETVILLE VIC

A generous parcel of land being just under 2 acres, offering peace & quiet surrounds in Pick & Shovel Rise which is just off Mill Road in the picturesque sub-alpine village of Harrietville.

The block which rises gently to its rear corner will make a lovely property for someone wanting space around them for anything from kids or grandkids to run & play, establishing gardens or for keeping a horse or 2. There is a natural spring fed stream running through the block as well as a few fruit trees, shed/stables and the land is fully fenced.

A larger block that is becoming increasingly hard to find, with plans for a new house (including soil test) ready to go

Land Size: 7600 sqm

View : https://www.dickensrealestate.com.au/sale/ vic/north-eastern/harrietville/residential/land/