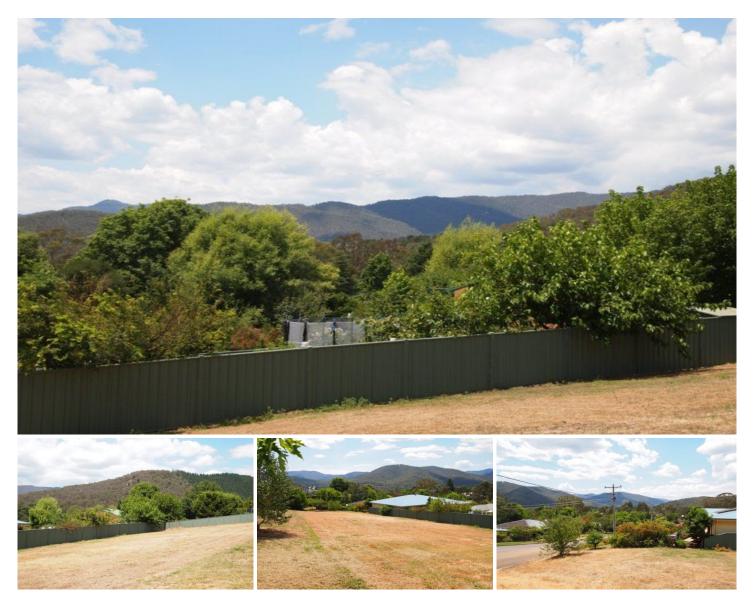

## **10 Hargreaves Road BRIGHT VIC**

You could have views like this from the living room in your new home. This elevated block allows you to look right over the top of your neighbours to get gorgeous mountain views where you can marvel at the gracefulness of the paragliders, while being only a short walk to the shops and school. A good land size of 960m2, with Colorbond fencing already on two sides. It's orientation will allow you to make good use of the Northerly and Eastern aspects in your house design.