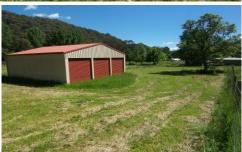

## Lot 2 Camping Park Road HARRIETVILLE VIC

Situated close to everything on offer in Harrietville, this 1596m2 block of land is ideal for anyone looking for a central building block for now or in the future. The land already has a sizeable 3 bay Colorbond shed built that sits on a concrete floor, giving you the option of leaving it where it is and building your home to the front of the land or relocating the shed to the rear of the land and spreading yourself out as you please.