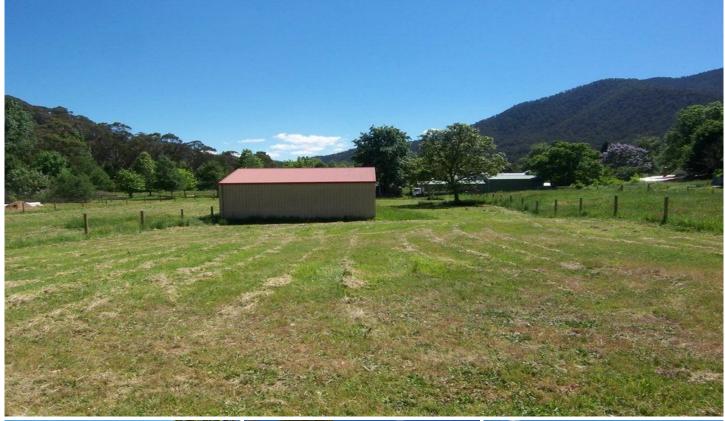

## Lot 2 Camping Park Road HARRIETVILLE VIC

Situated close to everything on offer in Harrietville, this 1596m2 block of land is ideal for anyone looking for a central building block for now or in the future. The land already has a sizeable 3 bay Colorbond shed built that sits on a concrete floor, giving you the option of leaving it where it is and building your home to the front of the land or relocating the shed to the rear of the land and spreading yourself out as you please.