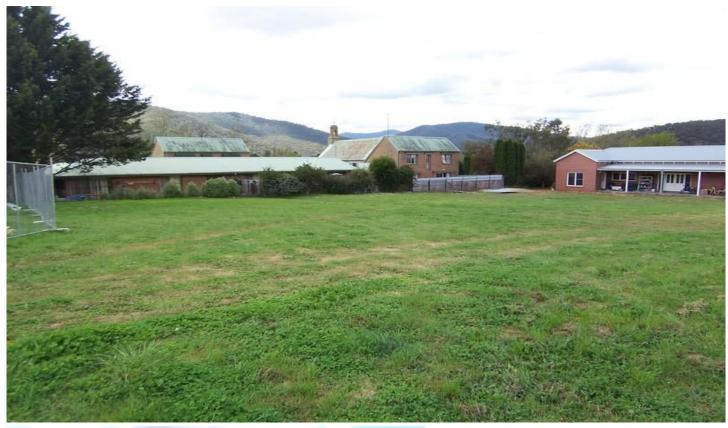

## Lot 9 Three Peaks Rise BRIGHT VIC

Set in a quiet cul-de-sac only a short stroll to the CBD is this flat and easy to build on allotment of 562m2. This new estate is filling up quickly with modern homes and makes for a great in town setting for your permanent or holiday base. The rear of the block faces north so you can maximise any solar passive design aspects or private entertainment areas that you would like to have and there is a nice outlook from the street back out towards the Wandiligong Valley.