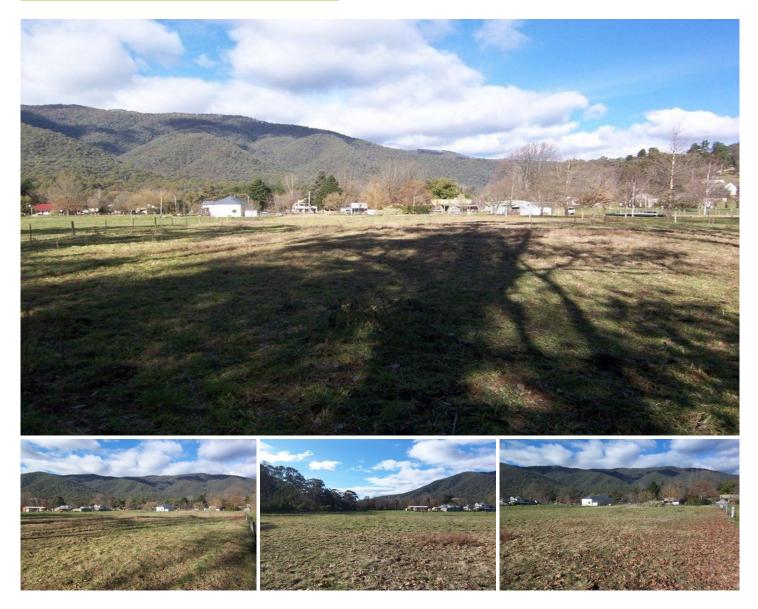

## 228 Great Alpine Road HARRIETVILLE VIC

Brilliant flat block of over 1 1/2 acres right smack in the middle of Harrietville; Fronting the Great Alpine Road and stretching through to the rear of the camping grounds and the Ovens River at the rear, this block is ripe for you to let your imagination run wild. The land runs basically east to west allowing for large north facing aspects to your home and entertaining areas while being set well back from the road to give fantastic privacy. Whether for development potential or just a brilliant family home site you cant go wrong as blocks this close to the river and this size are very few in number and incredibly tightly held.