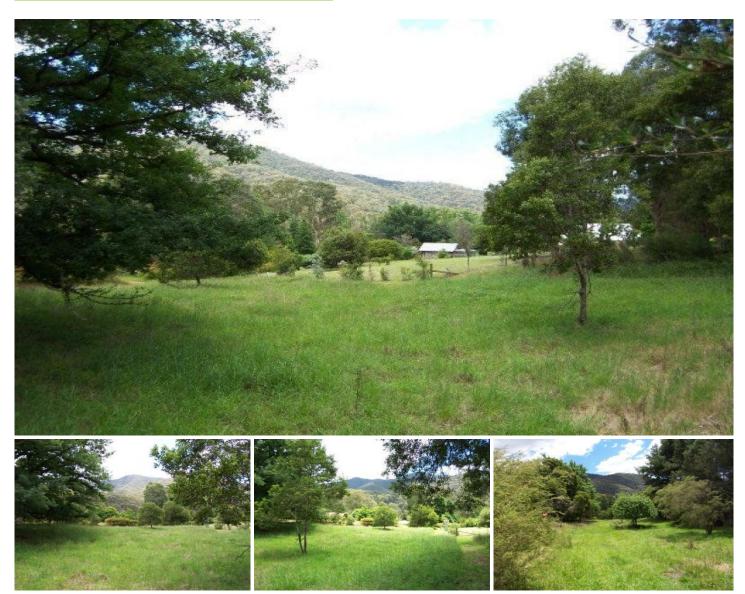

## Lot 1 Mill Road HARRIETVILLE VIC

Situated at the end of Mill Road is this township zoned, vacant allotment offering just over one acre. Lovely setting in quiet location nestled in a picturesque valley. Why not build your own little retreat where you can get away from it all and go skiing in Winter on nearby Mt Hotham or try your luck at fly fishing in the Ovens River running through Harrietville. Or if it's the quiet life you seek then take a stroll or a ride into Harrietville to relax at one of the local cafes, pubs or parks. Size: 4916m2