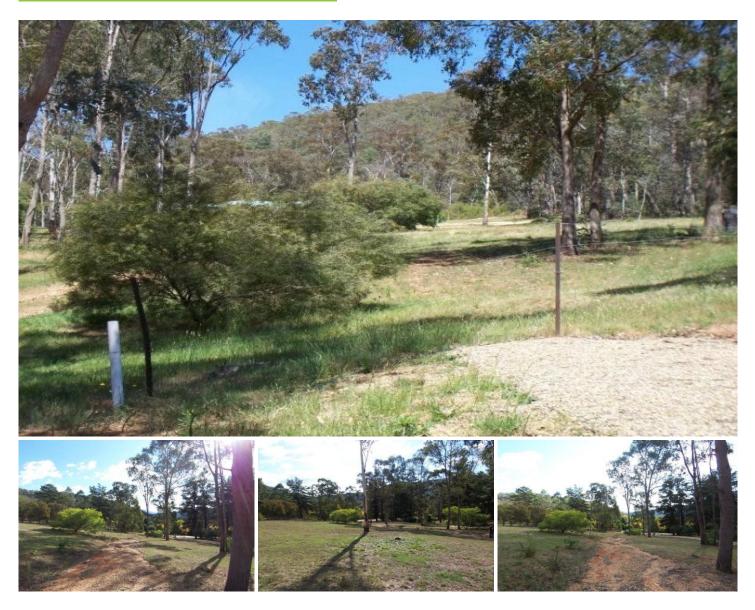

## Lot 1, 2 larias Lane BRIGHT VIC

Set yourself up with the home of your dreams on this picturesque one acre allotment with views that skim across beautiful Bright and across to the snow capped hills of Mt Buffalo. Plenty of room for the kids, the pets, the house, and a shed for dad! All services available (except mains sewerage), established trees and a sealed cross over already in place. Talk to the agent today about an inspection or about putting in your best offer today before someone else does tomorrow!