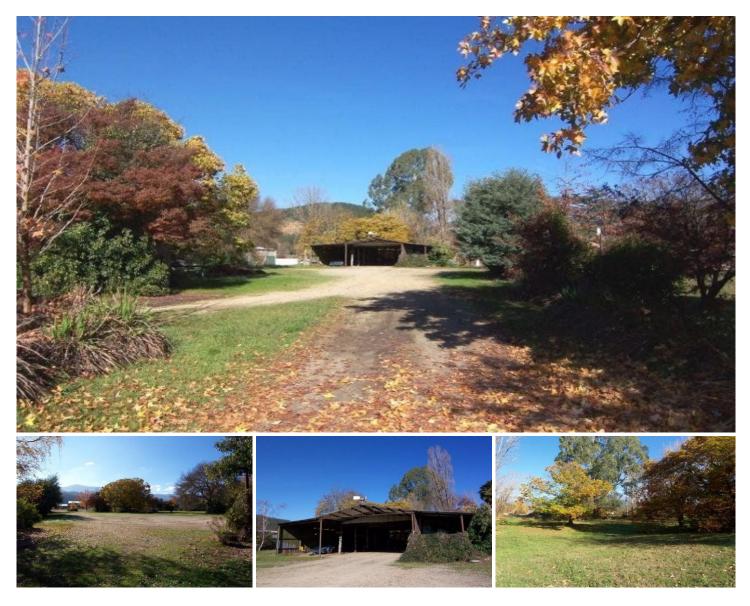

## **46 Station Street POREPUNKAH VIC**

Land like this does not come along very often, so take this rare opportunity to secure yourself approximately 4500m2 with an existing enormous shed, in the town, zoned residential, before someone else does! Close walk to shops, parks, and school. Views toward surrounding mountains including snow capped Mt Buffalo in the winter. All services available. Subdivision potential (STCA) where the location is priceless and possibilities are endless. Call today to arrange an inspection with the agent before someone else buys it tomorrow!

## Land Size : 4552 sqm

View

: https://www.dickensrealestate.com.au/sale/ vic/north-eastern/porepunkah/residential/lan d/5743895