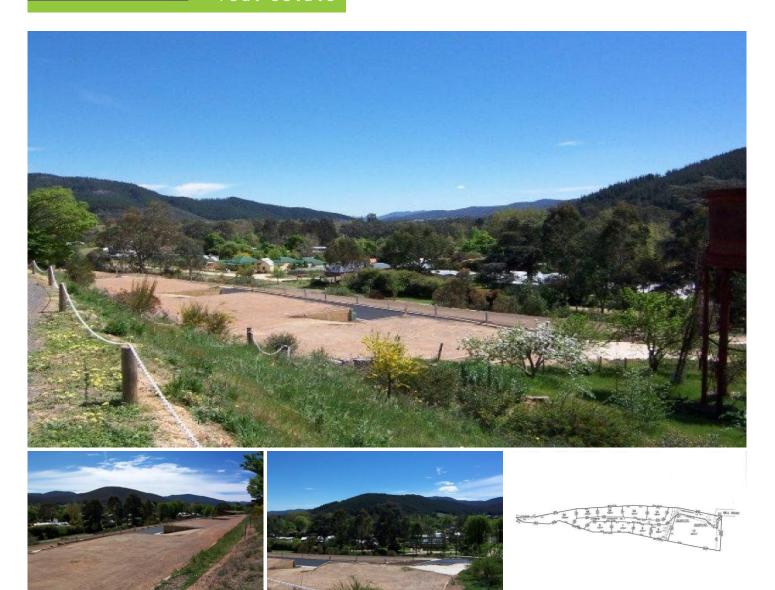

## 1-10 Blue Wren Close BRIGHT VIC

Fantastic opportunity to purchase a block of land in Brights newest subdivision that offers outstanding views of Bright and the Ovens Valley.

- Northern Orientation
- Views up and down the Valley
- Views over the 'Murray to the Mountains Rail Trail' & the 'Historic Railway Station'
- Views that can never be blocked by Neighbours
- A short easy walk to the shopping center (500m)
- Flat Building Blocks
- Block sizes 418m2 to 1054m2
- Extensive work on retaining walls and earth works to provide maximum building envelope
- All services available
- Prices start from \$140,000