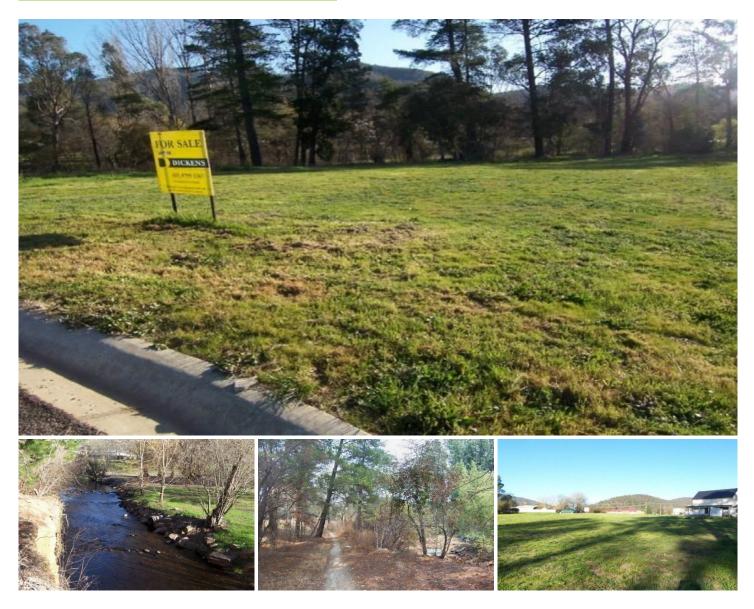

## Lot 12 Georgian Court BRIGHT VIC

Heavily reduced price and keen vendors makes this an attractive buy in a fantastic location within close, easy walking distance to the CBD, Day Care & P12 school, sporting facilities, parks and all with Morses Creek & river walks right on your back doorstep! The ideal position for your next family home. A good size allotment of 630m2 in a new developing court location. Ask us today about the great incentives for first home buyers to buy today.

## Land Size : 630 sqm

View

: https://www.dickensrealestate.com.au/sale/ vic/north-eastern/bright/residential/land/574 3876