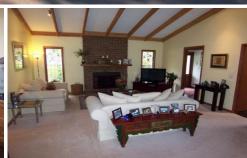

The spacious lounge/living area presents beautifully, captures lovely morning light, opens out onto the rear verandah, has a cathedral ceiling, as new carpet and features a cosy slow combustion heater.