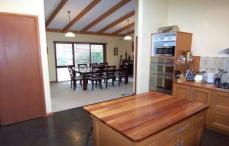

The remodelled kitchen is a real highlight of this lovely home with Blackwood cupboards and benches, incorporating a full 900mm five burner gas cook-top, electric wall oven and range hood all with a modern