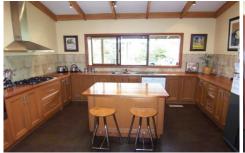

The remodelled kitchen is a real highlight of this lovely home with Blackwood cupboards and benches, incorporating a full 900mm five burner gas cook-top, electric wall oven and range hood all with a modern