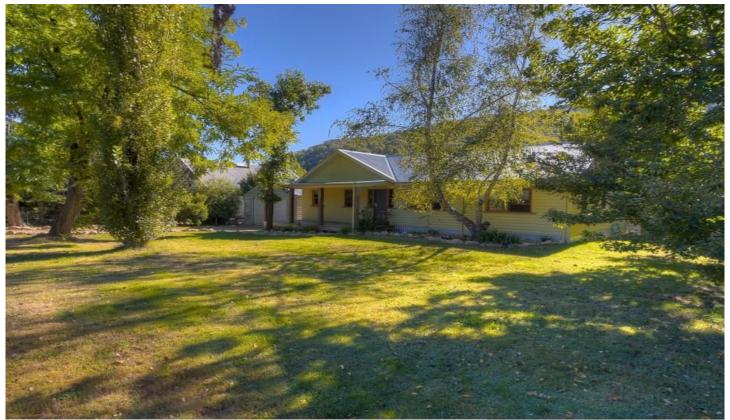

## 25 Growlers Creek WANDILIGONG VIC

Here is a wonderful opportunity to purchase a five bedroom family home, set on a gently sloping acre of land that runs all the way down to Growlers Creek at the rear.

What was once a classic miners cottage is now just Classic Wandi. This beautiful property offers everything that Wandiligong is synonymous for; a home filled with so much character, that has been completely remodelled using sustainable materials including paint with low VOC (Volatile Organic Compounds). It now offers five bedrooms plus study, two bathrooms, a gourmet kitchen as part of the impressive open plan living area, which in turn leads out onto a fantastic undercover entertaining deck, taking in the northerly aspect of the home.

A large block of land that slopes down to the creek, leaving the home in an elevated setting watching over your land

5 📮 2 🔓 4 🖨

Land Size: 4046.86 sqm

View : https://www.dickensrealestate.com.au/sale/ vic/north-eastern/wandiligong/residential/ho