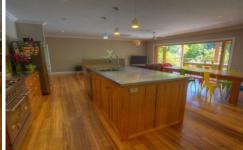

What was once a classic miners cottage is now just Classic Wandi. This beautiful property offers everything that Wandiligong is synonymous for; a home filled with so much character, that has been completely remodelled using sustainable materials including paint with low VOC (Volatile Organic Compounds). It now offers five bedrooms plus study, two bathrooms, a gourmet kitchen as part of the impressive open plan living area, which in turn leads out onto a fantastic undercover entertaining deck, taking in the northerly aspect of the home.