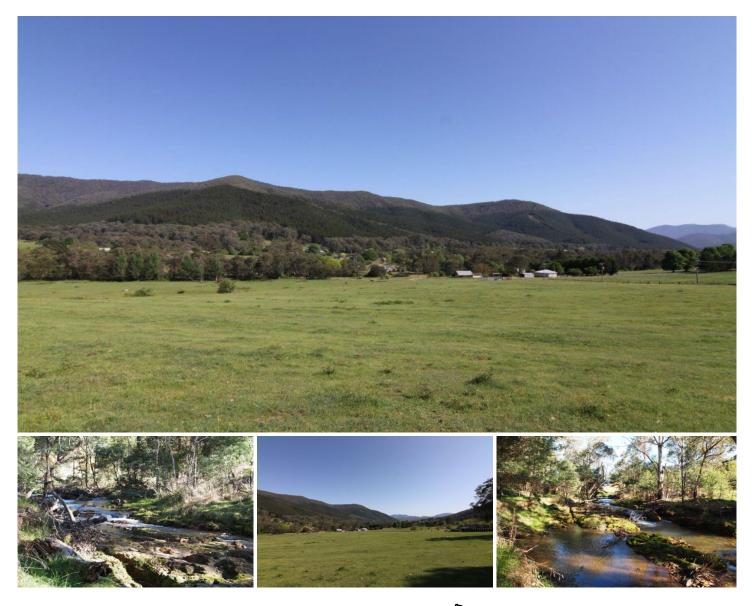

## WANDILIGONG

What an incredible opportunity this sale provides with the ability to own such a diverse range of allotments with flat residential land right through to beautiful grazing country rising up from Morses Creek. All parcels giving wonderful northerly views of the Wandiligong valley. This is a never to be repeated "all in" sale with a diversity property.

Opposite the incredibly well known local hub that is the Mountain View Hotel are 3 residential parcel of land that along with 2 further crown allotments make for an ideal family sized home block of approx. 1 &1/2 acres. Flat and spacious with 3 road frontages and Growlers Creek below it at the rear, this represents a wonderful block to hold, sell on or build on now.