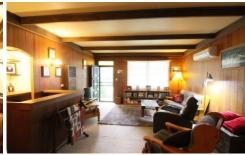

Or with this commercial space of more than 200m2 and its endless possibilities, this property just needs your imagination and energy and could be anything you want it to be.

The Cottage comprises two bedrooms (both with built-in robes) one bathroom with bath and shower, open plan kitchen & dining with electric cooking & dishwasher, lounge room with built in bar and is filled with warmth, character & that instant feeling of home.