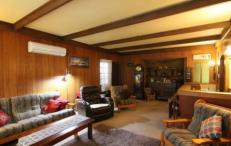

Or with this commercial space of more than 200m2 and its endless possibilities, this property just needs your imagination and energy and could be anything you want it to be.

The Cottage comprises two bedrooms (both with built-in robes) one bathroom with bath and shower, open plan kitchen & dining with electric cooking & dishwasher, lounge room with built in bar and is filled with warmth, character & that instant feeling of home.