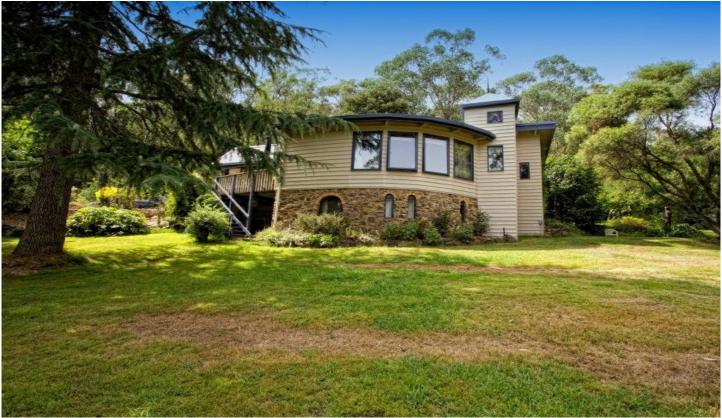

## 15 Mill Road HARRIETVILLE VIC

In its elevated north facing position this lovely home is filled with character and warmth and offers you a peaceful setting with an abundance of space as it sits on approx. an acre of land and backs onto natural bush.

At 15 Mill Road you will find a home that feels like home from the moment you arrive with its use of timber & stone both inside and out.

The features are many, with some including its wonderful central lounge room with a magnificent bar built into it, the slow combustion fire with its stone surrounds, the intricate detail of its pitched ceiling and loads of glass to watch out over the front yard.