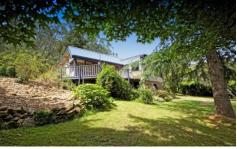

At 15 Mill Road you will find a home that feels like home from the moment you arrive with its use of timber & stone both inside and out.

The features are many, with some including its wonderful central lounge room with a magnificent bar built into it, the slow combustion fire with its stone surrounds, the intricate detail of its pitched ceiling and loads of glass to watch out over the front yard.