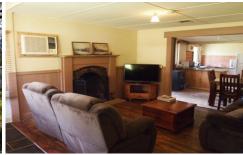

## 112 Great Alpine Road HARRIETVILLE VIC

A wonderful chance to enter the Harrietville market with this character filled and classic twin gabled miner A  $\phi$ a  $\neg$ a  $\phi$ s cottage.

Part of the front verandah is now built in to provide an ideal wet entrance area and extension to the front lounge, which features an open fire, as well as a new slow combustion bakerA¢a¬a¢s oven in the kitchen to keep you cosy (and possibly fed) after coming back from the slopes.

The home itself provides 3 bedrooms which can all take a double bed, the master bedroom having a walk in robe, a renovated bathroom with claw foot bath & separate shower and a laundry with extra store room at the rear, which could provide further bed space if needed for when all your friends drop by, are just some of its many features.