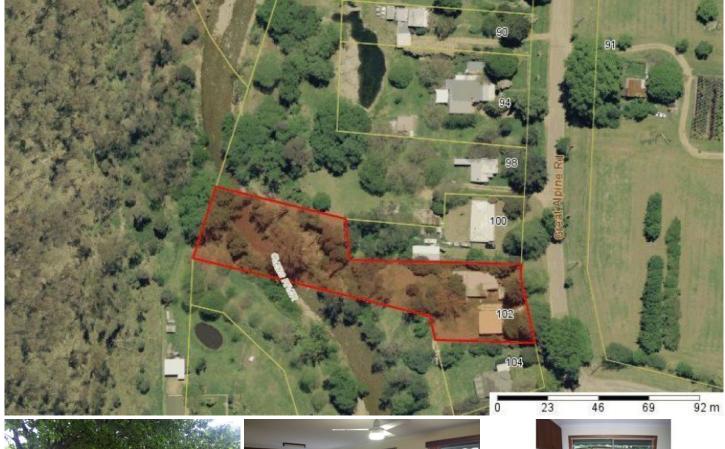

## 102 Great Alpine Road HARRIETVILLE VIC

Your best opportunity to own a delightful property that offers ownership on both sides of the Ovens River.

The property consists of a one bedroom self-contained cottage, and an older style three bedroom one bathroom house. The real value of this property is in the unique position of the land, which affords you ownership on both sides of the Ovens River imagine that!

Do a spot of fishing literally from your back yard or watch the kids paddle in the river during the warmer months, even as a great base as an off mountain ski property  $A \not \in A^-$  Harrietville being just 40 minutes drive to Victoria $A \not \in A^-$  highest ski resort Mt Hotham. This property would make a great holiday destination and only a few hours from Melbourne.