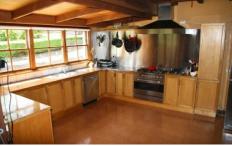

## 90 Mill Road HARRIETVILLE VIC

Sitting in the most beautiful terraced setting is this stunning alpine style home of some 30 squares of mud brick and character timbers. With features that are far too numerous to mention.... but include 4 large bedrooms plus mezzanine office that overlooks the lounge room while allowing elevated views to the stunning surrounds. The central stone fireplace that any stonemason would be proud of dominates the large open plan living lounge & kitchen zone is something to behold. Enormous timbers that are now so very hard to come by, hold up the high pitched ceiling and allow the open feel that extends through to the many cedar windows that let an abundance of light and greenery meander indoors.