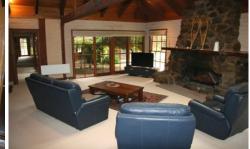

## 90 Mill Road HARRIETVILLE VIC

Sitting in the most beautiful terraced setting is this stunning alpine style home of some 30 squares of mud brick and character timbers. With features that are far too numerous to mention.... but include 4 large bedrooms plus mezzanine office that overlooks the lounge room while allowing elevated views to the stunning surrounds. The central stone fireplace that any stonemason would be proud of dominates the large open plan living lounge & kitchen zone is something to behold. Enormous timbers that are now so very hard to come by, hold up the high pitched ceiling and allow the open feel that extends through to the many cedar windows that let an abundance of light and greenery meander indoors.