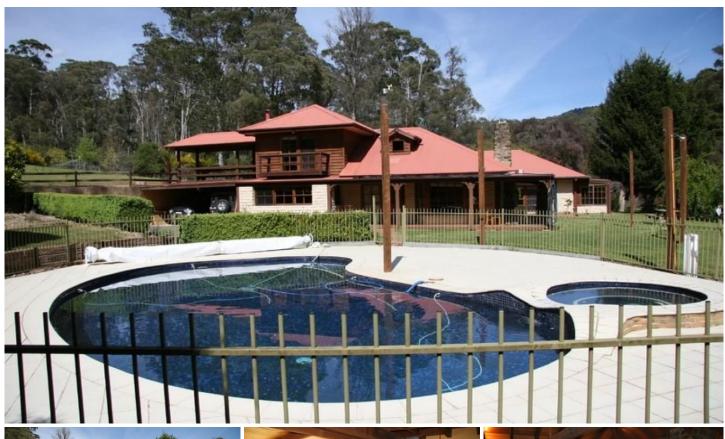

## 90 Mill Road HARRIETVILLE VIC

Sitting in the most beautiful terraced setting is this stunning alpine style home of some 30 squares of mud brick and character timbers. With features that are far too numerous to mention.... but include 4 large bedrooms plus mezzanine office that overlooks the lounge room while allowing elevated views to the stunning surrounds. The central stone fireplace that any stonemason would be proud of dominates the large open plan living lounge & kitchen zone is something to behold. Enormous timbers that are now so very hard to come by, hold up the high pitched ceiling and allow the open feel that extends through to the many cedar windows that let an abundance of light and greenery meander indoors.

Parents will be pleased with its king size master bedroom that looks down upon the lower grounds and the Ovens River, that has a walk in robe and ensuite with double

4 🕮 2 📛 2 🖨

Land Size : 5058.57 sqm

View : https://www.dickensrealestate.com.au/sale/ vic/north-eastern/harrietville/residential/hous