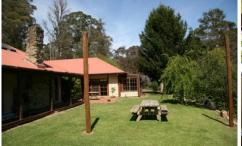

## 90 Mill Road HARRIETVILLE VIC

Sitting in the most beautiful terraced setting is this stunning alpine style home of some 30 squares of mud brick and character timbers. With features that are far too numerous to mention.... but include 4 large bedrooms plus mezzanine office that overlooks the lounge room while allowing elevated views to the stunning surrounds. The central stone fireplace that any stonemason would be proud of dominates the large open plan living lounge & kitchen zone is something to behold. Enormous timbers that are now so very hard to come by, hold up the high pitched ceiling and allow the open feel that extends through to the many cedar windows that let an abundance of light and greenery meander indoors.