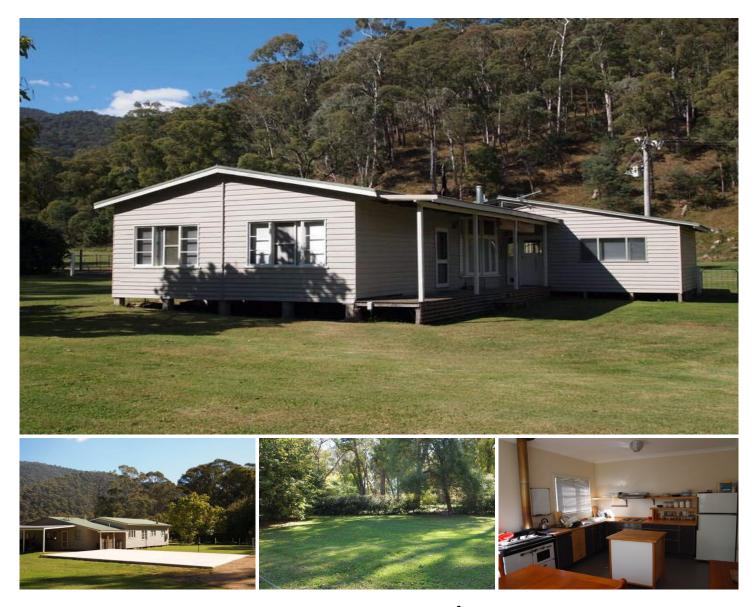

## 60 Stony Creek Road HARRIETVILLE VIC

Approximately 57 acres of rural land with 8 to 10 acres cleared. A comfortable 3 bedroom renovated home, surrounded by fruit trees including (150 cider apple, hazelnut, kiwi fruit, chestnut, apple, cherry and nectarine), all of which are irrigated on a computerised reticulated irrigation system. Wildlife abounds in the bush land nearby. Surrounding neighbours have built quality homes, all of which are on generous rural allotments. Great location to bring up the kids or get away from it all, it is definitely worth inspecting this property to imagine the possibilities! Situated a short 5 minute drive from the Harrietville alpine

village, 40 minute drive to Mt Hotham Ski Resort and a mere 15 minute drive to the beautiful Bright township.

## 3 🛤 1 🚰 1 🚘

Building Size : 14 sqm Land Size View

- : 229457 sqm
- : https://www.dickensrealestate.com.au/s ale/vic/north-eastern/harrietville/residenti al/acreagesemirural/5743618

**Kylie Wickham** 03 5755 1307