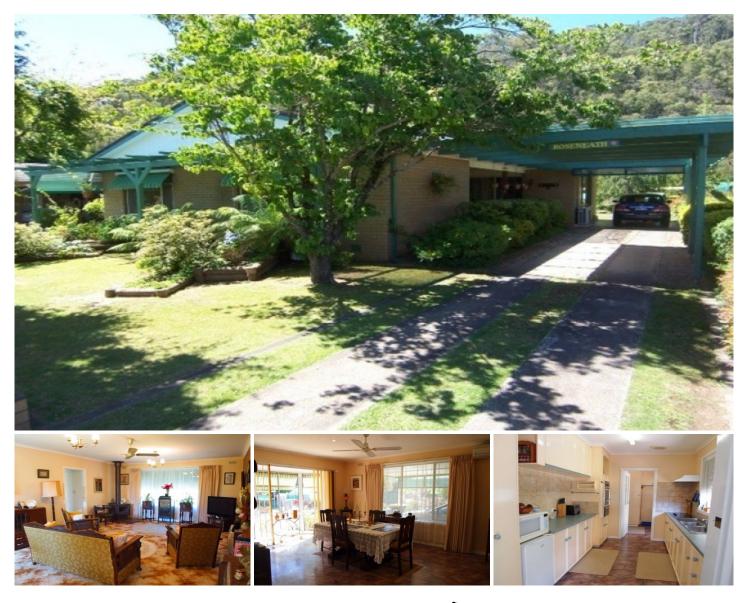

## 11 Spion Kopje Road BRIGHT VIC

Neat as a pin 3 bedroom brick veneer home located in a quiet part of town, close to the Arboretum, and will give you that "homely feeling" from the moment you walk in the door. Set on an easy care 670m2 block of land with lovely gardens and the canyon walk & Ovens River at the rear of the property. Inside you will find an incredibly well looked after home with the kitchen at the rear so you can keep an eye on the kids out the back, nice sized dining room and lounge with slow combustion heating and a split system reverse cycle air conditioner. Currently tenanted for the astute investor or buy now for your own use in the future.