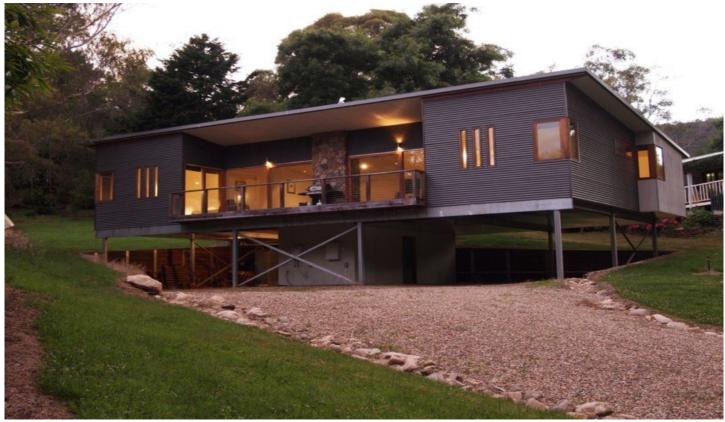

## 55 Mill Road HARRIETVILLE VIC

Offering an elevated North facing setting, on a generous 1700m2 parcel of land in ever popular Mill Rd Harrietville, is this 4 year old home that has been designed to take in the pleasantness that this location and orientation have to offer.

Incredibly appealing from the moment you enter the driveway, with its sloping roofline, modern design features and mix of external building materials.

4 large bedrooms and 2 bathrooms with a large central open plan living zone allows for large or multiple families to enjoy this property all at the same time.