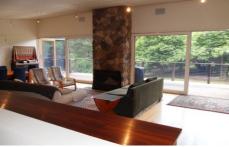

The centerpiece of the living area is the open fireplace that will certainly keep you warm whenever required. Add to that double glazing and large sliding doors for excellent cross flow ventilation in summer, whether itA¢a¬a¢s hot or cold outside your climate control is taken care of.