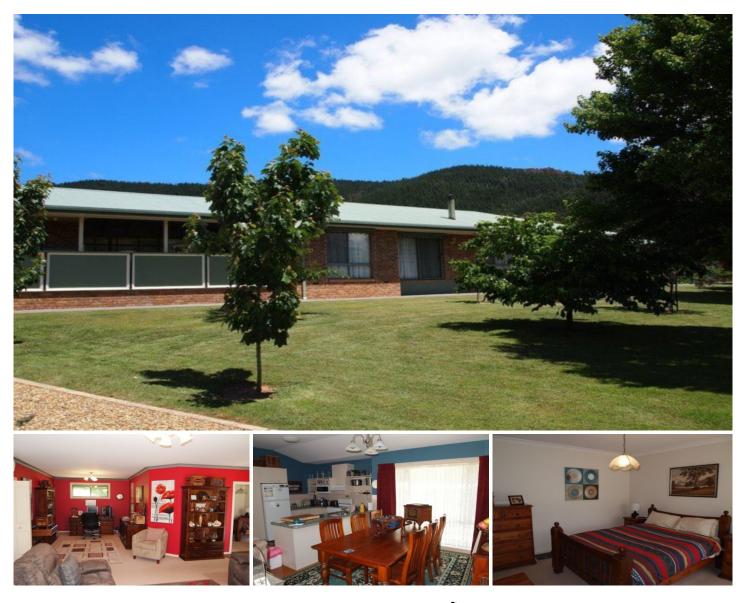

## **2 Colonial Court BRIGHT VIC**

A beautifully presented home that has been priced to sell! Situated on 2212m2 of gently elevated land in a quiet court setting, this home ticks just about all of the boxes. Three Bedrooms two bathrooms, two living areas, an under cover entertaining area complete with six person hot tub spa,workshop, multi purpose room that could be used for what ever one desires and a double lock up garage all of which is housed under the one roof line. Outside there are wonderful gardens and leafy established shade trees that offer a delightful setting to laze away balmy summer evenings. Call for an inspection today, this property represents excellent value and will not be on the market for long!