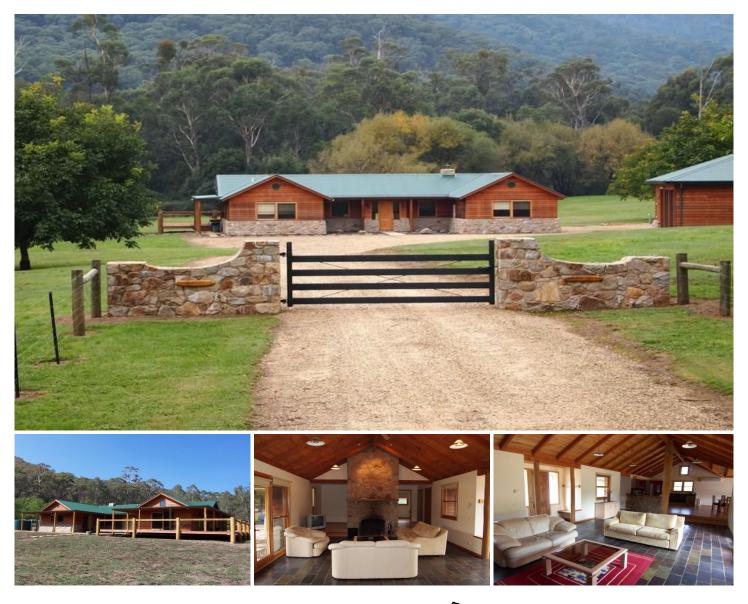

## 1/8A Tawonga Gap Road BRIGHT VIC

Set on the most magnificent 8 acre parcel of land with a creek running on the northern boundary and a magnificent stand of walnut trees is this as new 5 year old cedar and stone residence that is unashamedly alpine in design and feel. With 3 bedrooms and 2 bathrooms all generous in size and flowing open plan kitchen, dining lounge areas are the hub of the home. The feature granite fireplace will warm the home and heart on a winter's evening. The German built kitchen is a chef's dream, large and contemporary, incorporating stainless steel appliances and an beautiful large timber-topped breakfast bar.

Likewise, the bedrooms are grand in scale and offer lovely outlooks of the space and surrounding hills. Large ensuite complete with spa so you can relax and rejuvenate from the rat race.

The deck provides another ideal spot to unwind while listening to the creek running by, and make the most of the