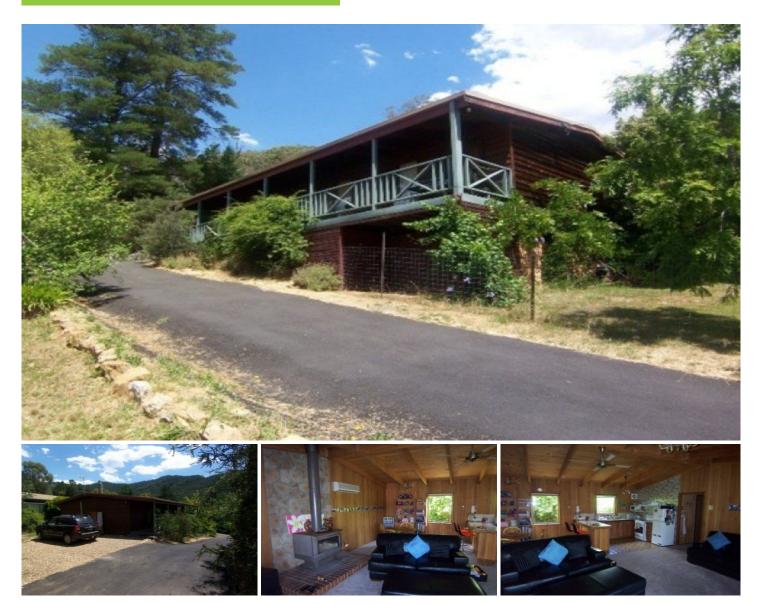

## 2C McFadyens Lane BRIGHT VIC

This well maintained home set high on the hill to take the most of the available views will suit both permanent living or a smaller holiday home. Open plan living with combustion log fire, 3 generous bedrooms and new carpet throughout make this a very liveable home. There is heaps of under house storage and all set on a massive 1300m2 block that is close to town, yet in a quiet location. 3 🛤 1 🚰 2 🚘