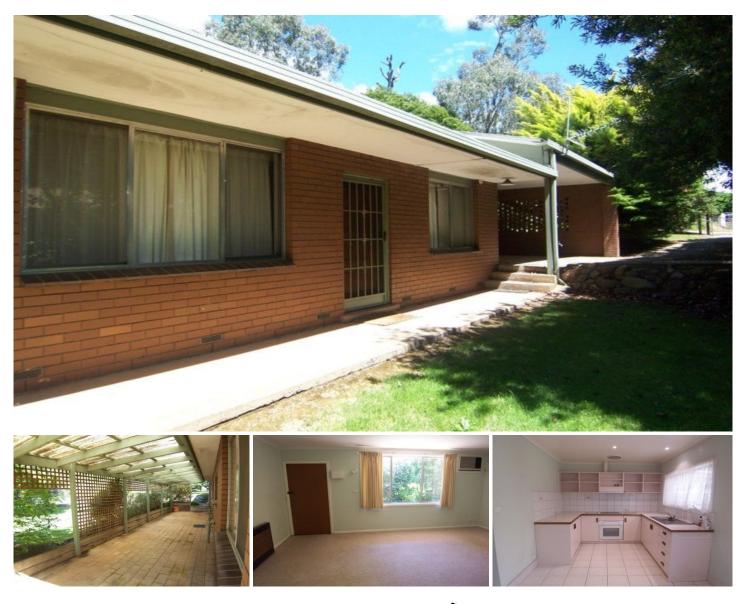

## **30 Deacon Avenue BRIGHT VIC**

Three bedroom brick veneer home on a fantastic size block of land of approx 1300m2, set in a very central location close to school, hospital and shops, what more could you want? Tucked away behind mature screening plants, this home offers a nice amount of privacy inside and out. Although compact, all bedrooms do have built in robes, the tiled kitchen and dining area is a good size and opens onto a large shady outdoor patio ideal for the summer BBQ. Undercover car accommodation is provided and there is plenty of storage for all your ski gear in the lock up storage room. A perfect home to get yourself into the market for the first time or will make a perfect holiday base.