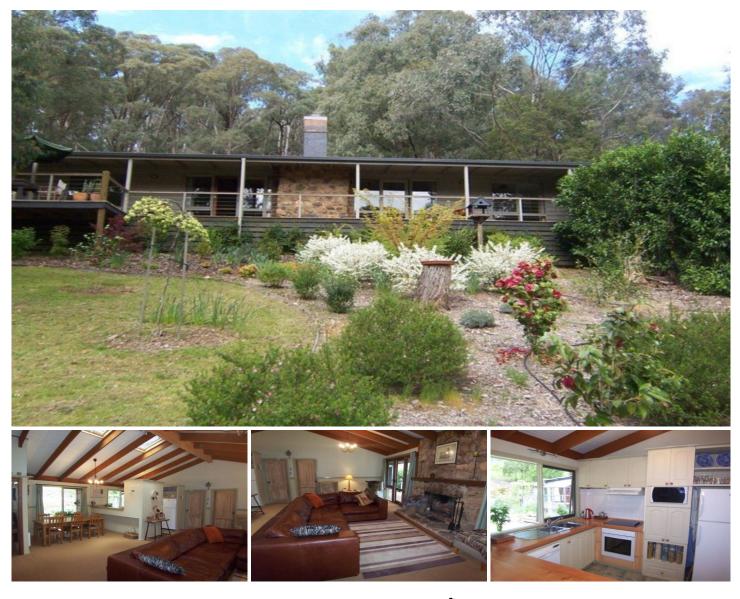

## **31 Mill Road HARRIETVILLE VIC**

This 4 bedroom 2 bathrooms home is situated on an elevated 3820m2 block set within a natural bush setting at both the front and rear of the property, but still within the town limits of Harrietville.

The home itself comprises of a delightful living area that has a centrally located feature open fireplace, with sliding doors on either side leading to a raised balcony and deck. The open plan design gives you a sense of being in an Alpine lodge, with extensive use of timber and exposed beams. The ample sized bedrooms can be found off to either side of the living area and are separated by newly refurbished shared bathrooms.

The home has been freshly painted; new carpet has been laid throughout the living area and two of the bedrooms. Outside, but still within the main roof area there is a