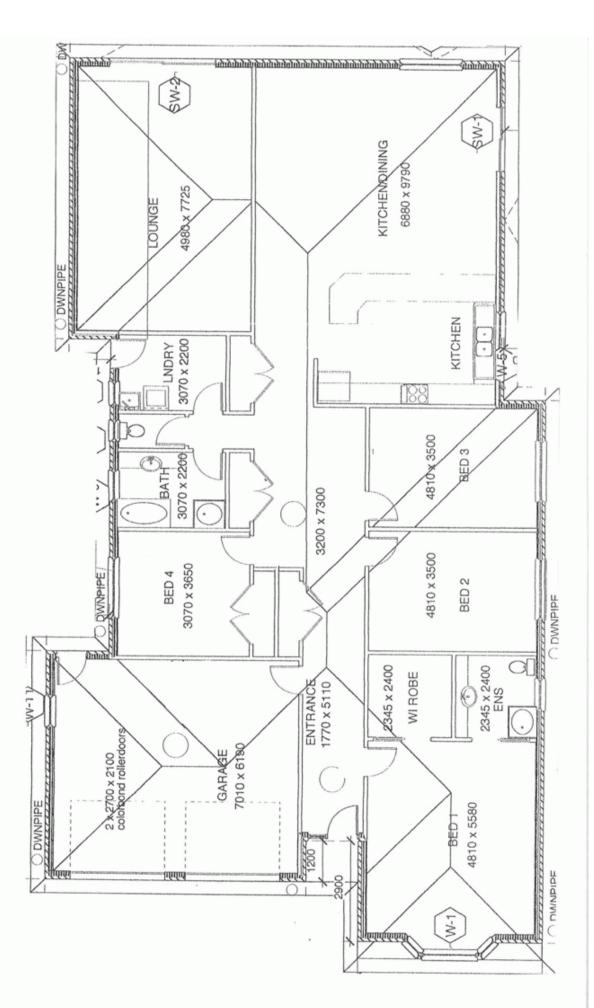

## **9 Alexandra Court BRIGHT VIC**

Here is the dream home you have been looking for. This beautiful 6 Star energy rating home, comprising of four very large bedrooms, two magnificent entertaining areas, a very large kitchen with all electric appliances, timber floor and lots of cupboard and drawer space. The home has a quality fully ducted reverse cycle air conditioning system, two water tanks one of which is plumbed to the house.

## 4 🍋 2 📛 2 🖨

Building Size : 36 sqm Land Size View

- : 1421 sqm
- : https://www.dickensrealestate.com.au/s ale/vic/north-eastern/bright/residential/h ouse/5743541

Kylie Wickham 03 5755 1307