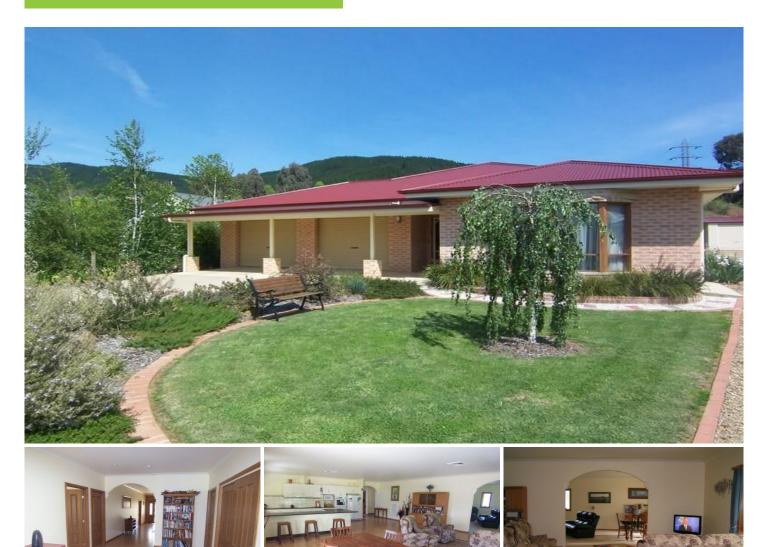

## **9 Alexandra Court BRIGHT VIC**

Here is the dream home you have been looking for. This beautiful 6 Star energy rating home, comprising of four very large bedrooms, two magnificent entertaining areas, a very large kitchen with all electric appliances, timber floor and lots of cupboard and drawer space. The home has a quality fully ducted reverse cycle air conditioning system, two water tanks one of which is plumbed to the house.

The garden is meticulously maintained and has been designed to minimize the time you spend gardening and maximizing the time you spend enjoying the tranquil leafy surrounds. During the balmy warmer months take advantage, of the outdoor entertaining area, complete with traditional wood fired oven- for those tasty pizzas or freshly home baked bread - and built in gas fired barbeque.

There is a large 7.5mtr x 7.5mtr lock up shed with extra high roof that can easily accommodate a caravan or motor

## 4 🍋 2 📛 2 🖨

Building Size : 36 sqm Land Size View

- : 1421 sqm
- : https://www.dickensrealestate.com.au/s ale/vic/north-eastern/bright/residential/h ouse/5743541

Kylie Wickham 03 5755 1307