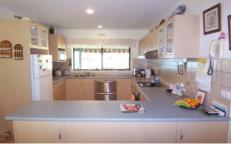

## 20 Ashwood Avenue BRIGHT VIC

Set in the ever popular Ashwood Ave, with its well setback homes, large allotments and brilliant access to the Ovens River and the Rail Trail for walking or cycling, is the lovingly maintained 3 bedroom 2 bathroom home. A light filled home with a remodelled kitchen in the open plan living area, 3 Dbl bedrooms, the master has a walk through dressing room and ensuite, while the third is currently being used as a formal dining room that open out onto the large tiled floor and air conditioned entertaining/sun room which adds a great deal of living space to this warm and flowing home. the stunning colours of the well established garden are visible from the moment you drive into the property, the friendly layout of this 2000m2 block allows an easy maintenance program for the owner and plenty of room for the double and single sheds for the home handyman and car storage. All of this is topped off by the ability to walk out your rear gate and onto the canyon walk and watch & listen