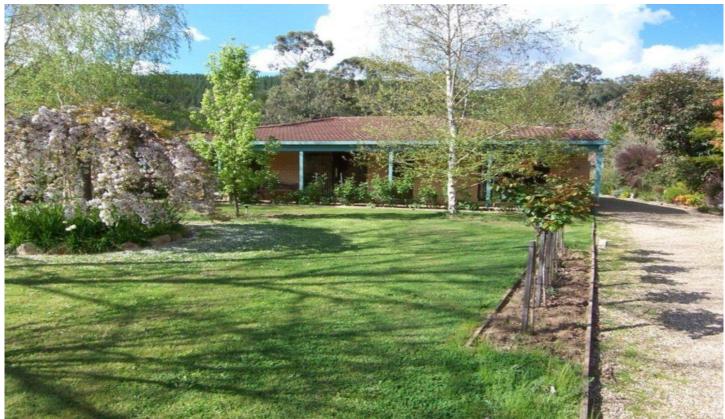

## 20 Ashwood Avenue BRIGHT VIC

Set in the ever popular Ashwood Ave, with its well setback homes, large allotments and brilliant access to the Ovens River and the Rail Trail for walking or cycling, is the lovingly maintained 3 bedroom 2 bathroom home. A light filled home with a remodelled kitchen in the open plan living area, 3 Dbl bedrooms, the master has a walk through dressing room and ensuite, while the third is currently being used as a formal dining room that open out onto the large tiled floor and air conditioned entertaining/sun room which adds a great deal of living space to this warm and flowing home. the stunning colours of the well established garden are visible from the moment you drive into the property, the friendly layout of this 2000m2 block allows an easy maintenance program for the owner and plenty of room for the double and single sheds for the home handyman and car storage. All of this is topped off by the ability to walk out your rear gate and onto the canyon walk and watch & listen