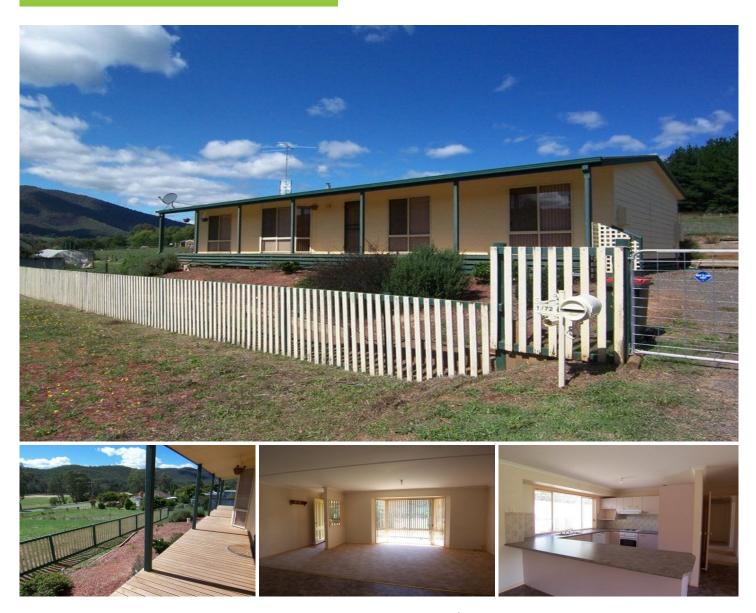

## 1/72 Coronation Avenue BRIGHT VIC

Family home offering tiled entry into open plan living with northerly views, kitchen with DW, electric cooking, &pantry, master bedroom with walk through robe & ensuite, 2 more good size bedrooms with BIR'S, main bathroom with bath, laundry, fantastic 6x9m outdoor undercover entertaining, garden shed, enclosed rear yard and all on an elevated block of approximately 730m2. Inspections by appointment only.

## 3 🍋 2 🚰

Building Size : 13 sqm

Land Size

View

: 730 sqm

: https://www.dickensrealestate.com.au/s ale/vic/north-eastern/bright/residential/h ouse/5743511

**Gerard Gray** 03 5755 1307

03 5755 1307