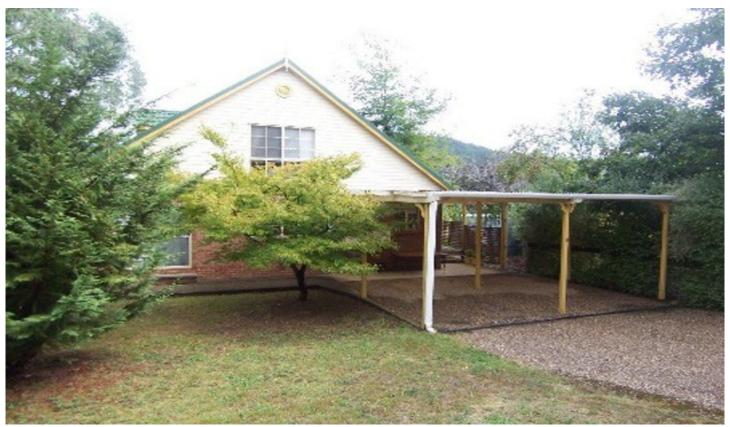

## **8 Lowen Drive BRIGHT VIC**

Tee off here with your very own exclusive holiday property on the edge of the picturesque Golf Course. Two levels of living with 3 bedrooms, main bathroom with shower, 2 vanities & enclosed toilet & access from 2 of the bedrooms, roomy kitchen with elec. cooking, DW & pantry, laundry that incorporates a shower & toilet, upstairs bedroom with balcony over looking the fourth tee, and upstairs powder room. Lovely light filled lounge and dining area with a sliding door to the outside deck area where you can relax. Leafy surrounds, private and quiet location are great reasons to inspect this ideal holiday home or investment property.