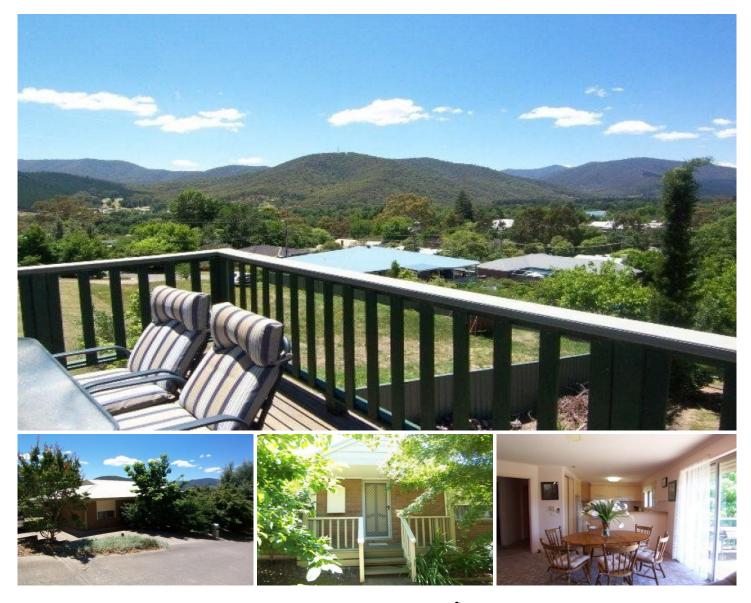

## 2 Lewis Close BRIGHT VIC

You can't go wrong with this well maintained 3 bedroom home on the high side of town. Offering amazing views from a very nice, quiet & central location. The home that can be for holidays only or permanent living features open plan kitchen, dining & living, built in robes in two of the bedrooms with a large 3rd bedroom, double carport at the rear and a lovely large deck to the front of the home to sit back on and take in those fantastic views.