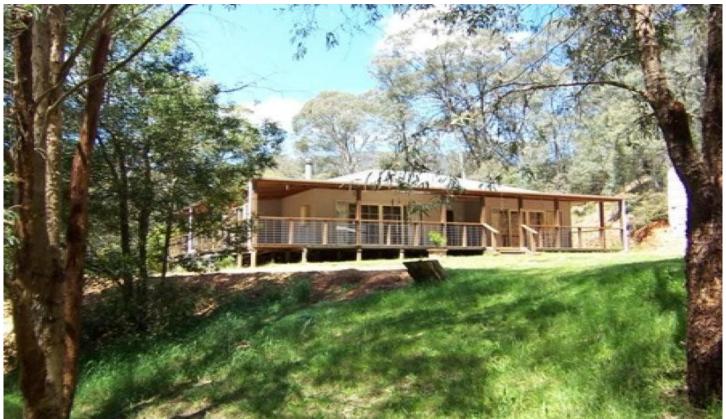

## 1934 Great Alpine Road HARRIETVILLE VIC

Set on 15 fantastic acres with a mix of Natural Australian Bush and old River flats with deep top soil is this classic Aussie Homestead style home with wide verandahs and high up mountain views. Inside the home is 4 bedrooms (or 3 with an office) remodelled kitchen & Bathroom, lounge with cosy log fire, split system reverse cycle air for pleasant climate control and French doors opening from the living areas and the master bedroom to maximise the cross flow of air through the home. There is also a new 11m x 4m workshop/shed for storage or the home handyman. Loads of grass for any animals you may want to keep and for lovers of this natural setting there is an abundance of wildlife that frequent the property and a beautiful small stream that cascades amongst tree ferns and rocks beside the boundary. So if it is peace and serenity you are after, then this property with no neighbours is a must inspection.