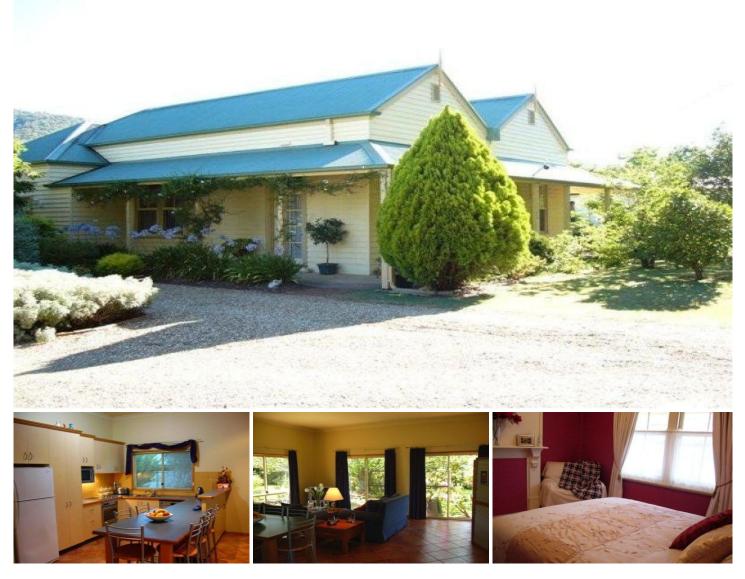

## **59 Delany Avenue BRIGHT VIC**

Absolute Classic period home in tree lined Delany Ave. Working with the original front of the home that features 10 ft & 12 ft ceilings the owners extended the rear of the house in 2000. It now boasts 4 bedrooms, dining room, open plan living area with new kitchen featuring S/S appliances, plenty of cupboards and breakfast bar. The new bathroom has a corner spa as well as a separate shower and this is all set on a garden filled 1460m2 parcel of land.

## 4 🍋 1 🚰

Building Size : 20 sqm Land Size

: 1460 sqm

View

: https://www.dickensrealestate.com.au/s ale/vic/north-eastern/bright/residential/h ouse/5743487

**Gerard Gray** 03 5755 1307

03 5755 1307