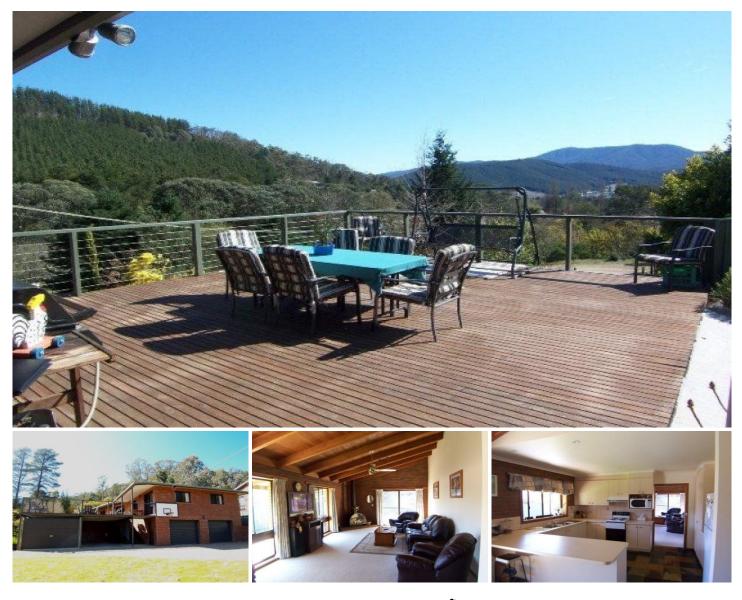

## 2D McFadyens Lane BRIGHT VIC

With family living in mind this home offers everything the busy family requires and all located conveniently close to schools, town centre, sporting facilities and Morses Creek. Featuring stunning views from large entertaining deck, 4 bedrooms, (new master with ensuite & WIR), good size living areas, country style kitchen with meals area, a large entertaining deck, a fantastic rumpus room ideal for the kids, and plenty of storage with double garage and double carport. Situated in McFadyens lane on the high side of the valley with a lovely northerly aspect and views to the surrounding ranges. Why not inspect today to secure it tomorrow?