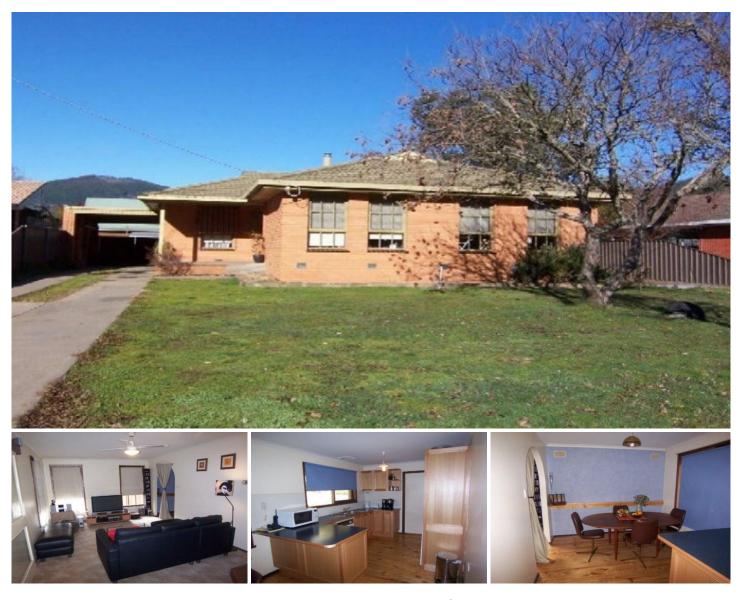

## 42 Mountbatten Avenue BRIGHT VIC

Great location within easy walking distance to town centre, parks, and the river. Well presented 3 bedroom brick home with 2 living areas, modern kitchen, and enclosed rear yard with 2 sheds! Featuring timber floor in the kitchen/meals area, s/s appliances and DW, BIR'S in 2 of the bedrooms, separate toilet, walk-in-storage cupboard, and rear timber deck are just some of the reasons you need to view this house. Great investment with tenants in place. Inspections by appointment.