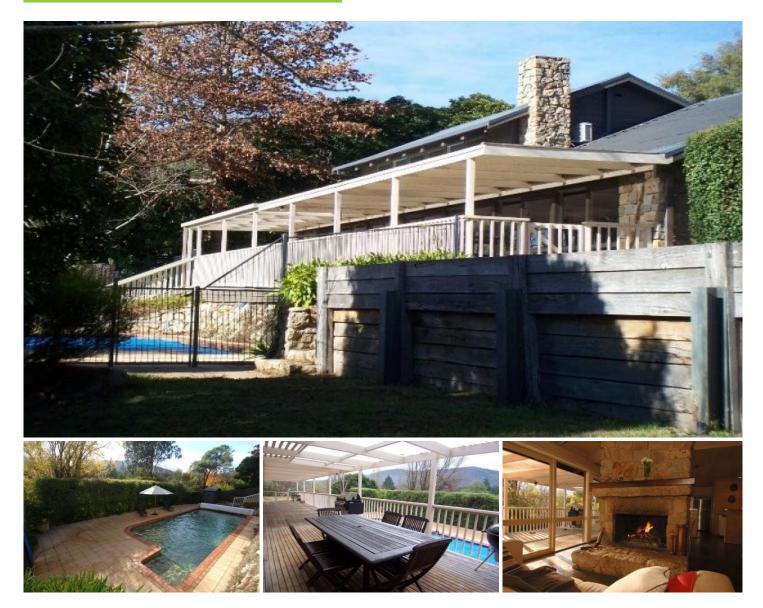

## **2 Barberry Crt BRIGHT VIC**

This elevated craftsman built home with its superb north facing deck overlooking the swimming pool occupies one of the best addresses in Bright. Three levels of living featuring spacious lounge with cosy open fire, modern kitchen with coffee station, floor to ceiling windows and a series of sliding glass doors in the living area let in plenty of light and allows for indoor/outdoor living, the master bedroom has a dressing room & modern en-suite with large spa bath, 3 more bedrooms all have BIR'S & loft storage (2 have RC air), the main bathroom also has a bath with garden outlook, there are lovely established gardens and lawn areas, a colour bond shed, dbl carport and all perfectly positioned in quiet Barberry Crt. Inspections by appointment