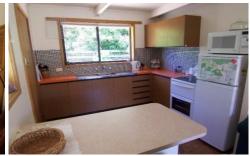

## 2/32 Hawthorn Lane BRIGHT VIC

In a quiet complex of only four units is where you'll find this light filled 2 bedroom unit on approximately 430m2 in a great location. Offering 2 bedrooms both with BIR'S, bathroom with washing machine & separate toilet, slow combust heating, kitchen with cupboards, fridge included & breakfast bench, and a single carport that is structurally ready for a future extension. Only moments walk to the Ovens River, parks and down town Bright. Ideal for retirement living, investment, or first home buy - great place to start! Inspections by appointment.