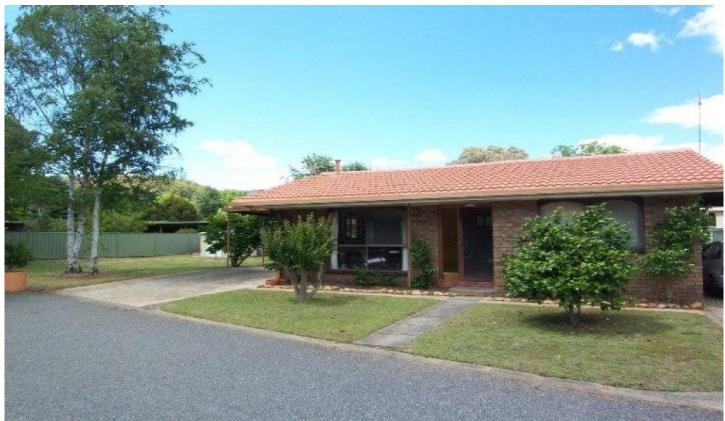

## 2/32 Hawthorn Lane BRIGHT VIC

In a quiet complex of only four units is where you'll find this light filled 2 bedroom unit on approximately 430m2 in a great location. Offering 2 bedrooms both with BIR'S, bathroom with washing machine & separate toilet, slow combust heating, kitchen with cupboards, fridge included & breakfast bench, and a single carport that is structurally ready for a future extension. Only moments walk to the Ovens River, parks and down town Bright. Ideal for retirement living, investment, or first home buy - great place to start! Inspections by appointment.