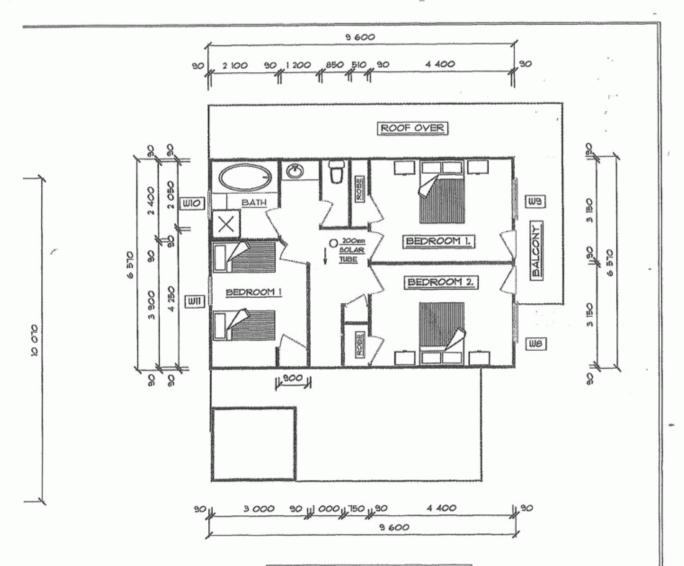

## 1/11 Georgian Crt BRIGHT VIC

This lovely new townhouse could be your holiday home getaway or simply add it to your portfolio! With tenants in place what a great investment? Features 2 levels of living, open plan living with hard wood flooring & RC A/C, large quality kitchen with ss appliances, 3 bedrooms, bathroom with bath, separate toilet and laundry with drying cupboard. Modern living in a relaxed location with Morses Creek and walking track nearby.

3 📭 1 🖺 1 🗬

**Building Size**: 13 sqm **Land Size**: 250 sqm

View : https://\

: https://www.dickensrealestate.com.au/s ale/vic/north-eastern/bright/residential/to wnhouse/5743439

**Gerard Gray** 03 5755 1307

## UPPER LEVEL LAYOUT PLAN; Scale; 1:100.

AMENDED: 19/1/2004, 1/12/2004, 21/12/2004

| LOWER    | 64.00 m2 | DESIGNED | ALLAN POYNER | CLIENT; MR P. RAYIAS                     |    |
|----------|----------|----------|--------------|------------------------------------------|----|
| UPPER    | 64.00 m2 | DRAWN    | ALLAN POYNER | LAYOUT PLAN -                            |    |
| CARPORT  | 25.00 m2 | CHECKED  |              | UNIT ONE (1)                             |    |
| VERANDAH | 25.00 m2 | DATE     | 19/1/2004    | GRIT ONE (I)                             |    |
| TOTAL    |          | DRAWING  | NUMBER: 354  | .2004 BUILDING PRACTIONER: DP-ADI215 SHE | 11 |