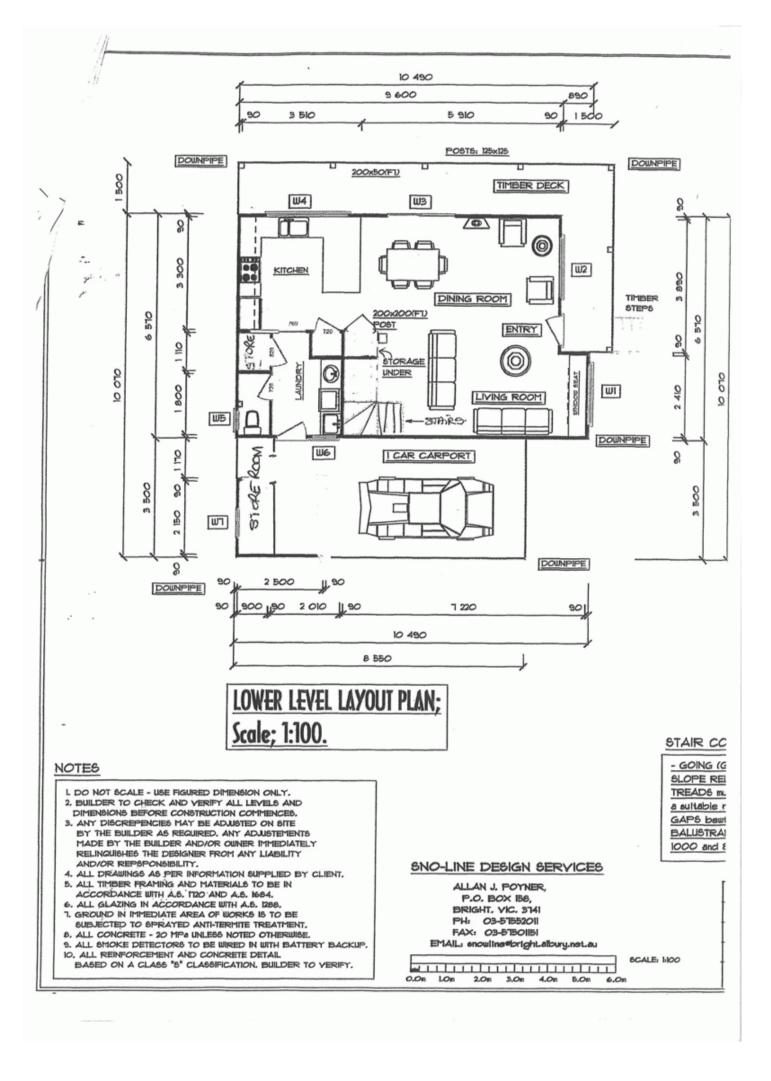

## 1/11 Georgian Crt BRIGHT VIC

This lovely new townhouse could be your holiday home getaway or simply add it to your portfolio! With tenants in place what a great investment? Features 2 levels of living, open plan living with hard wood flooring & RC A/C, large quality kitchen with ss appliances, 3 bedrooms, bathroom with bath, separate toilet and laundry with drying cupboard. Modern living in a relaxed location with Morses Creek and walking track nearby.

3 📭 1 🖺 1 🗬

**Building Size**: 13 sqm **Land Size**: 250 sqm

View : https://\

: https://www.dickensrealestate.com.au/s ale/vic/north-eastern/bright/residential/to wnhouse/5743439

**Gerard Gray** 03 5755 1307

## UPPER LEVEL LAYOUT PLAN; Scale; 1:100.

AMENDED: 19/1/2004, 1/12/2004, 21/12/2004

| LOWER    | 64.00 m2 | DESIGNED | ALLAN POYNER | CLIENT; MR P. RAYIAS                     |    |
|----------|----------|----------|--------------|------------------------------------------|----|
| UPPER    | 64.00 m2 | DRAWN    | ALLAN POYNER | LAYOUT PLAN -                            |    |
| CARPORT  | 25.00 m2 | CHECKED  |              | UNIT ONE (1)                             |    |
| VERANDAH | 25.00 m2 | DATE     | 19/1/2004    | GRIT ONE (I)                             |    |
| TOTAL    |          | DRAWING  | NUMBER: 354  | .2004 BUILDING PRACTIONER: DP-ADI215 SHE | 11 |