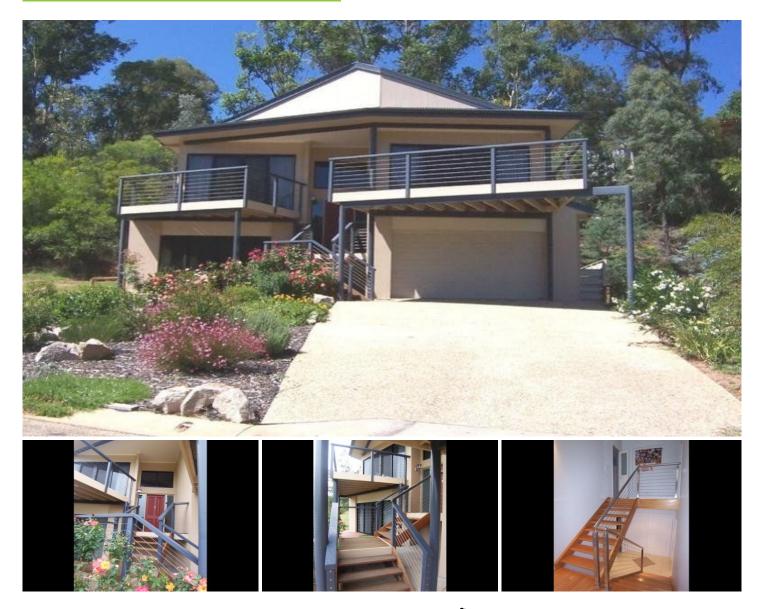

## **9 Kilfinan Crescent BRIGHT VIC**

This modern, 2 storey home has been architecturally designed with comfortable and easy living in mind. Feat: 4 generous size bedrooms, BIR'S, 3 bathrooms (2 ensuites), open plan living on the upper level with views across the township, central kitchen with Miele appliances incl gas cook top & DW, 5th bedroom or 2nd living downstairs, 3 balconies, and a lovely spa room with access from one of the bedrooms & the rear balcony. Dbl gge, landscaped gardens, paving, fencing, retaining walls, and rain water tank complete the package. Quality fittings in a contemporary style home all within 2 minutes walk to the centre of town.

## 4 🛤 3 🚔 2 😭

| Build | ling | Size | : 28 sqm |
|-------|------|------|----------|
|       |      |      |          |

Land Size View : 697 sqm

: https://www.dickensrealestate.com.au/s ale/vic/north-eastern/bright/residential/h ouse/5743435