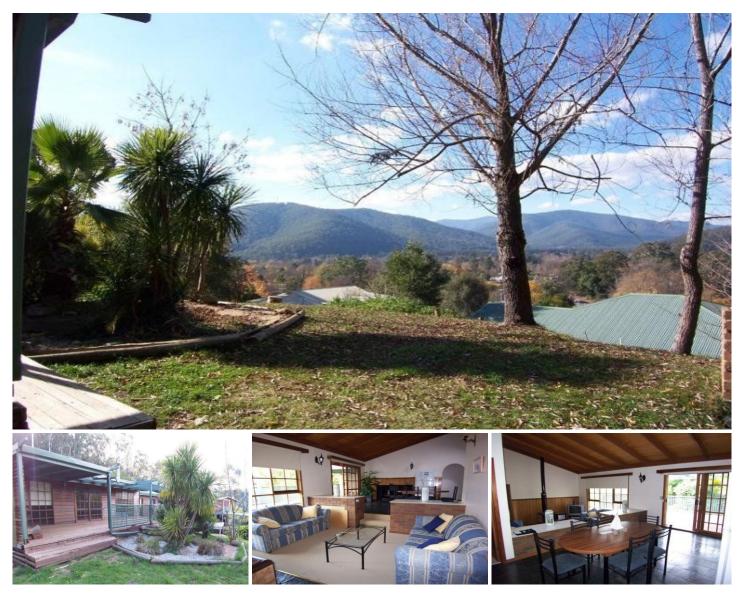

## **4 Lewis Close BRIGHT VIC**

Nestled in the top corner of Lewis Close with views across Bakers Gully & Bright's valley this spacious cedar/brick home could be just the investment or Holiday property you have been looking for? 2 bedrooms with BIR'S & carpets, open plan kitchen & dining, sunken lounge, slow combust wood heater, bathroom with claw foot bath, a second "massive" living area or the ultimate master bedroom with 2nd bathroom.