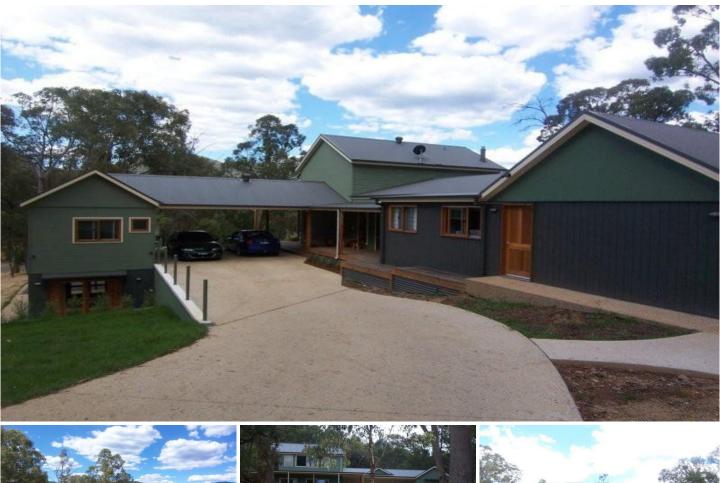

## 2 Blackwood Bowl BRIGHT VIC

You will need to inspect this home to really appreciate the quality and workmanship that this property represents. Located in a quiet court, close to town centre on a 3426m2 block & with superb views of the surrounding hills & mountains you will not be disappointed. Features include: 4 bedrooms (master with ensuite & WIR), 1 bedroom 2 level B&B, open plan kitchen & dining, 2 living areas, polished concrete floors in kitchen, dining, & entry. A touch of class with combination cladding & expansive veranda's to maximize the views. Sealed driveway & dual rd access are an added bonus. Inspection by appointment only.

## 5 🛤 3 🚔 2 😭

| Buildina | Size | : 30 sqm |
|----------|------|----------|
| Banang   | OILC | • 00 3qm |

- Land Size View
- : 3426 sqm
- : https://www.dickensrealestate.com.au/s ale/vic/north-eastern/bright/residential/h ouse/5743428