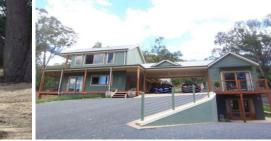

## 2 Blackwood Bowl BRIGHT VIC

You will need to inspect this home to really appreciate the quality and workmanship that this property represents. Located in a quiet court, close to town centre on a 3426m2 block & with superb views of the surrounding hills & mountains you will not be disappointed. Features include: 4 bedrooms (master with ensuite & WIR), 1 bedroom 2 level B&B, open plan kitchen & dining, 2 living areas, polished concrete floors in kitchen, dining, & entry. A touch of class with combination cladding & expansive veranda's to maximize the views. Sealed driveway & dual rd access are an added bonus. Inspection by appointment only.

## 5 🛤 3 🚔 2 😭

| Buildina | Size | : 30 sqm |
|----------|------|----------|
| Banang   | OILC | • 00 3qm |

- Land Size View
- : 3426 sqm
- : https://www.dickensrealestate.com.au/s ale/vic/north-eastern/bright/residential/h ouse/5743428