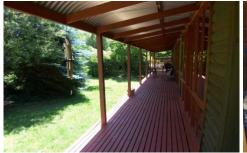

## 65 Cobden Street BRIGHT VIC

The moment you step inside you'll feel at home in this charming log cabin style house. Open fire place & timber features in the open plan living area that is the country style. RC air to keep you cool inside & plenty of established trees to shade you outside. Three bedrooms, good size kitchen with pantry, central bathroom, 2-way toilet, enclosed office/study nook, & a 4th room with external access that opens up the many possibilities to create an ensuite for the bedroom on the adjoining wall? Quiet location close to sporting facilities, schools, & all within an easy flat walk to the town centre.