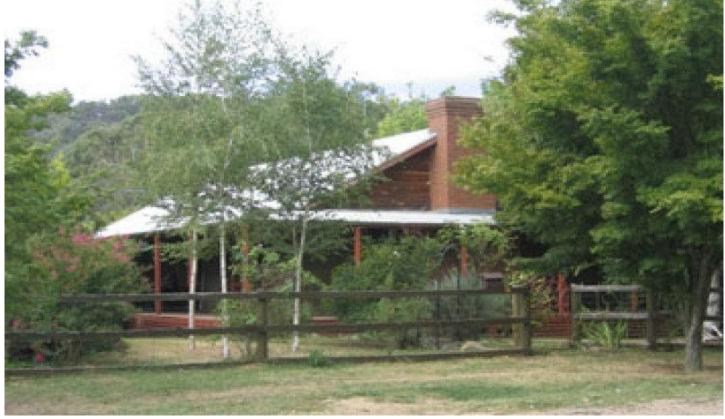

## 65 Cobden Street BRIGHT VIC

The moment you step inside you'll feel at home in this charming log cabin style house. Open fire place & timber features in the open plan living area that is the country style. RC air to keep you cool inside & plenty of established trees to shade you outside. Three bedrooms, good size kitchen with pantry, central bathroom, 2-way toilet, enclosed office/study nook, & a 4th room with external access that opens up the many possibilities to create an ensuite for the bedroom on the adjoining wall? Quiet location close to sporting facilities, schools, & all within an easy flat walk to the town centre.