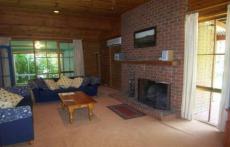

## 65 Cobden Street BRIGHT VIC

The moment you step inside you'll feel at home in this charming log cabin style house. Open fire place & timber features in the open plan living area that is the country style. RC air to keep you cool inside & plenty of established trees to shade you outside. Three bedrooms, good size kitchen with pantry, central bathroom, 2-way toilet, enclosed office/study nook, & a 4th room with external access that opens up the many possibilities to create an ensuite for the bedroom on the adjoining wall? Quiet location close to sporting facilities, schools, & all within an easy flat walk to the town centre.