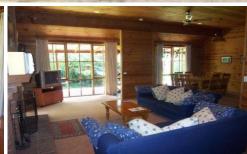

## 65 Cobden Street BRIGHT VIC

The moment you step inside you'll feel at home in this charming log cabin style house. Open fire place & timber features in the open plan living area that is the country style. RC air to keep you cool inside & plenty of established trees to shade you outside. Three bedrooms, good size kitchen with pantry, central bathroom, 2-way toilet, enclosed office/study nook, & a 4th room with external access that opens up the many possibilities to create an ensuite for the bedroom on the adjoining wall? Quiet location close to sporting facilities, schools, & all within an easy flat walk to the town centre.