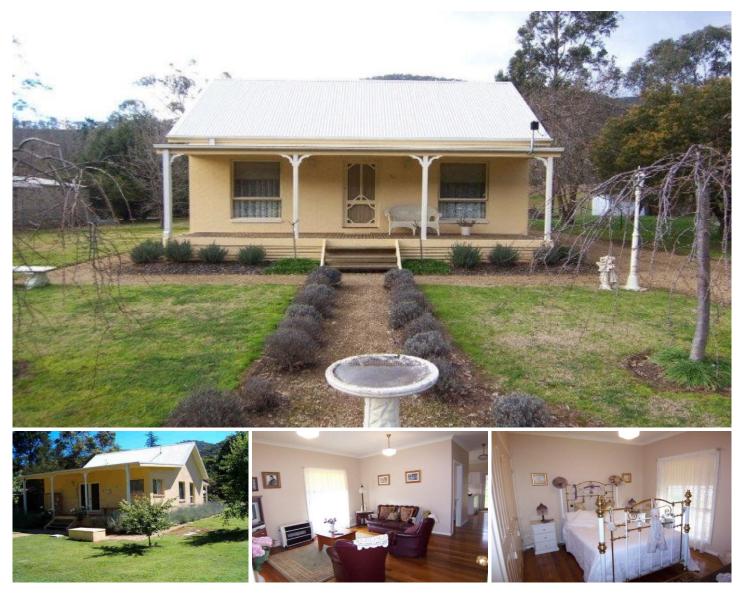

## **117 Great Alpine Road HARRIETVILLE VIC**

Here is a fantastic opportunity for someone to enjoy a great holiday home in picturesque Harrietville. On a generous quarter acre allotment this 2 bedroom home oozes character The interior boasts polished mountain ash flooring throughout, Built in Robes in both b/rooms, kitchen has heaps of cupboard space, shower over a big bath with 6 ft high tiles and a rear deck to enjoy the mountain view. Escape from the hustle and bustle today.