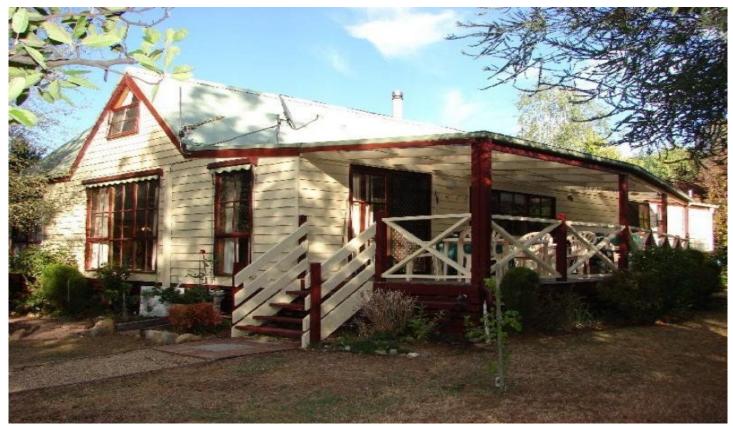

## 22 Lumley Drive BRIGHT VIC

Set on a rambling 1/4 acre block this character filled home presents a wonderful opportunity for the purchaser looking for a new address to call home. From the moment you walk inside you will feel right at home, with approx. 18.5 sq to spread your self out, the 4 bedrooms, 2 bathrooms, open plan living & rear deck just ready for you to put your furnishings in & enjoy. With loads of heating & cooling you won't feel the elements, & with plenty of shady trees outside you can relax & enjoy the many wonderful afternoons on offer in Bright. The location is also very friendly, with rear yard access to a great handyman shed all bases are covered. Don't miss out on looking at this home.