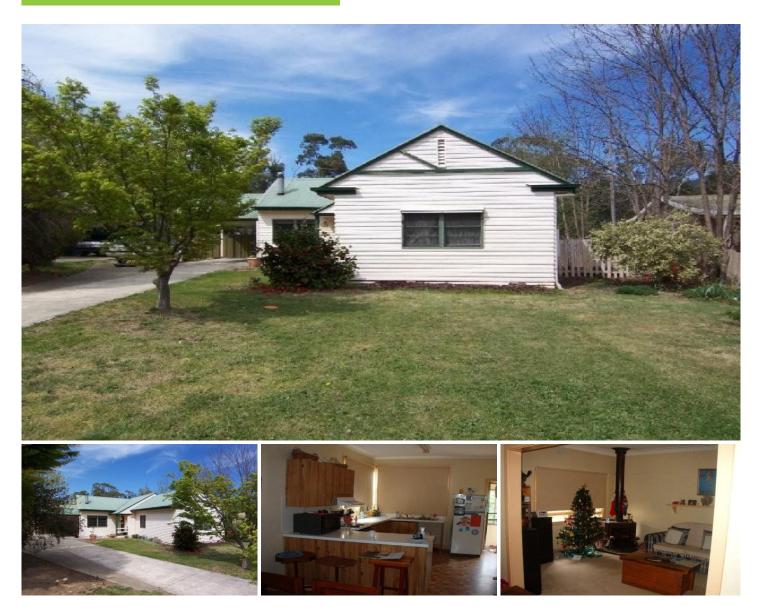

## **12 Lumley Dve BRIGHT VIC**

A wonderful way to start your investment portfolio with this already tenanted home located in quiet area of town...

- 3 bedrooms with w/w carpet (master with w/w BIR),
- open plan living with slow combust wood heater,
- enclosed rear yard with garden shed,
- bathroom with bath,
- good size kitchen with walk in pantry,
- Laundry with separate toilet,
- 400 litre hot water service, & carport
- residential block of approximately 861m2

Easy walk to town for a bite to eat or stroll across to the nearby Ovens River for a refreshing dip. Inspections by appointment. 3 🎮 1 🚔 2 🛱

Building Size : 16 sqm

- Land Size View
- : 861 sqm

ouse/5743378