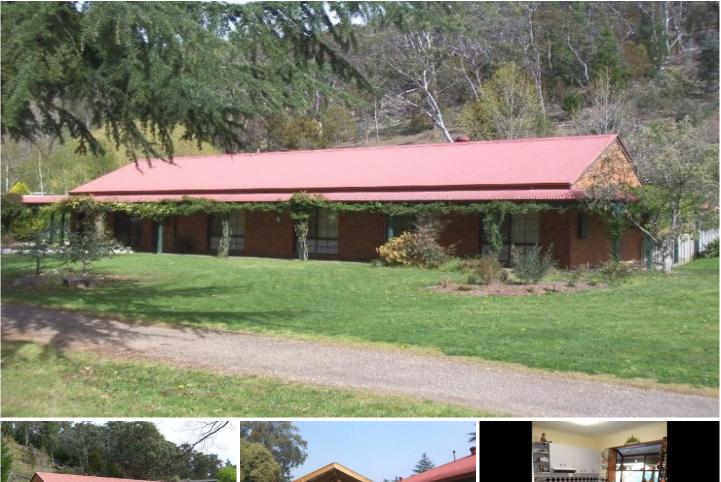

## **100 Delany Avenue BRIGHT VIC**

This lovely brick home set on approx.1200sqm is ideal for the growing or extended family. With 4 spacious bedrooms (three with BIR'S), master with ensuite & large walk in robe, spacious bathroom, 2 living areas, approx.10 foot ceilings, kitchen with D/W & bay window, heating & cooling throughout, separate toilet, enclosed rear yard with under cover paved bbg area, low maintenance gardens & a pine fort/play ground for the kids you'll never need to leave home. This home features verandahs on all sides, dbl carport, colour bond shed, modern dA©cor inside & an entertainer's paradise outside. Within close easy walking distance to the centre of town, this home is an absolute delight to offer for sale & an inspection will impress!