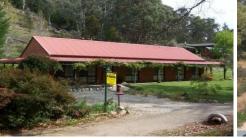

## **100 Delany Avenue BRIGHT VIC**

This lovely brick home set on approx.1200sqm is ideal for the growing or extended family. With 4 spacious bedrooms (three with BIR'S), master with ensuite & large walk in robe, spacious bathroom, 2 living areas, approx.10 foot ceilings, kitchen with D/W & bay window, heating & cooling throughout, separate toilet, enclosed rear yard with under cover paved bbg area, low maintenance gardens & a pine fort/play ground for the kids you'll never need to leave home. This home features verandahs on all sides, dbl carport, colour bond shed, modern dA©cor inside & an entertainer's paradise outside. Within close easy walking distance to the centre of town, this home is an absolute delight to offer for sale & an inspection will impress!