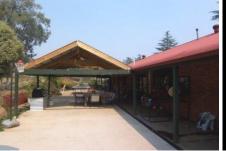

## **100 Delany Avenue BRIGHT VIC**

This lovely brick home set on approx.1200sqm is ideal for the growing or extended family. With 4 spacious bedrooms (three with BIR'S), master with ensuite & large walk in robe, spacious bathroom, 2 living areas, approx.10 foot ceilings, kitchen with D/W & bay window, heating & cooling throughout, separate toilet, enclosed rear yard with under cover paved bbg area, low maintenance gardens & a pine fort/play ground for the kids you'll never need to leave home. This home features verandahs on all sides, dbl carport, colour bond shed, modern dA©cor inside & an entertainer's paradise outside. Within close easy walking distance to the centre of town, this home is an absolute delight to offer for sale & an inspection will impress!