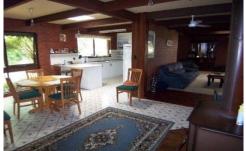

## 7 Claret Court BRIGHT VIC

With keen vendors and a heavily reduced price don't miss out on a fantastic opportunity to secure yourself a large double brick home on a spacious 1200m2 allotment in a quiet court location? Offering: 5 bedrooms, 2 bathrooms, cosy L-shape lounge with open fire place, light filled kitchen that over looks the rear yard, dining with slow combustion wood heater and access to outside, separate entry/mud room, rumpus room for the kids, and shedding for Dad. All within a close easy walk to town, nearby parks and the Ovens River. Exceptional buying at a realistic price! Inspections by appointment as property currently tenanted.