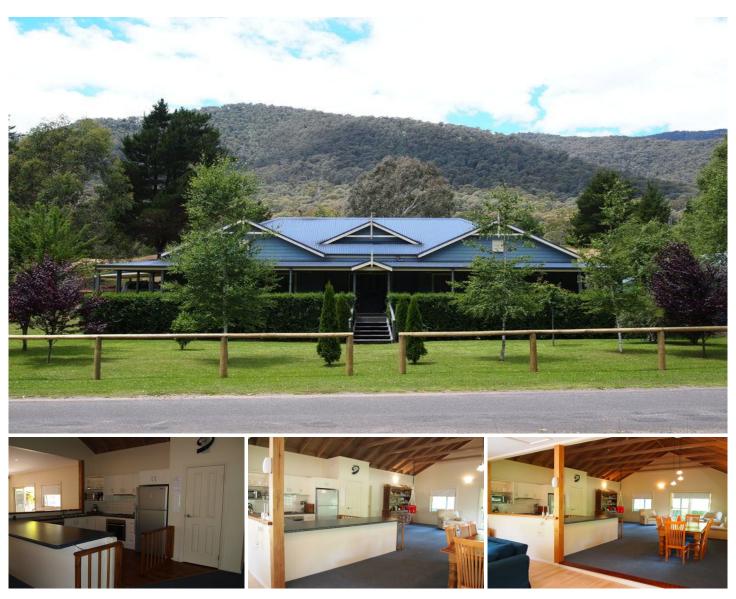

## 147 Great Alpine Road HARRIETVILLE VIC

Set back from the street, allowing ample yard for the kids to play this 4 bedroom, 2 bathroom, 2 living area home is sure to please. All bedrooms have built in robes and the master a walk in robe & ensuite. 9ft ceilings throughout the home add to that feeling of space. Outside you will find a double carport, a large verandah on 3 sides, a large 6x3 shed with concrete floor & power and a private rear courtyard with a built in BBQ area that is just ideal for the summer evening get together.