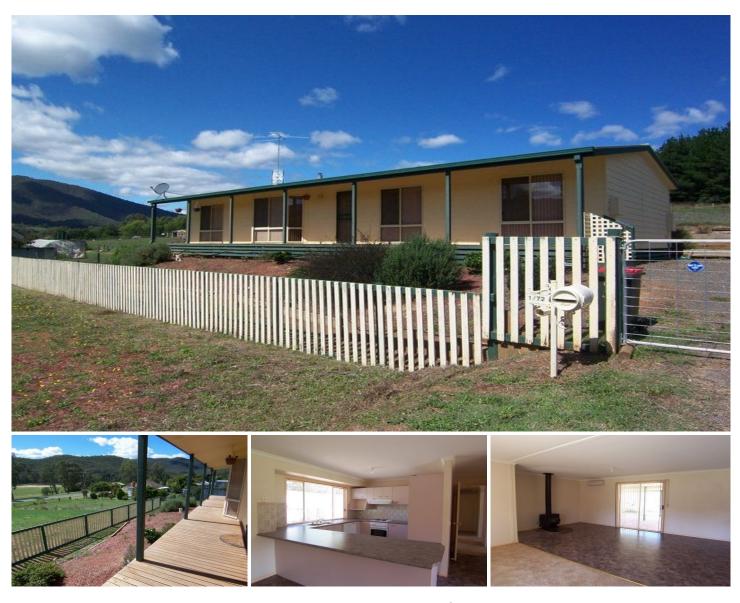

## 1/72 Coronation Avenue BRIGHT VIC

Family home offering tiled entry into open plan living with northerly views, kitchen with dishwasher, electric cooking, & pantry, master bedroom with walk through robe & ensuite, two other bedrooms with BIR'S, (split system in hallway to service both bedrooms) main bathroom with bath. The open living/dining kitchen has a split system & wood heater for winter warmth. All topped of with a large outdoor undercover entertaining area, garden shed & enclosed rear yard on an elevated block.